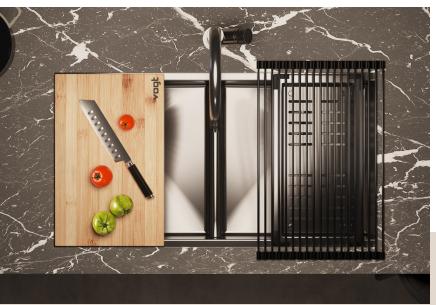

### DRAU

Enhancing efficiency in the soul of the home

The Drau workstation incorporates thoughtful details that create an ease and flow of movement in the kitchen. A multifaceted kitchen staple equipped with a variety of key components, Drau features a bamboo cutting board, grid, strainer and colander.

With its stainless steel finish and radius corners for easy cleaning, the Drau workstation is designed with efficiency in mind, making the home cooking experience all the more purposeful and pleasurable.