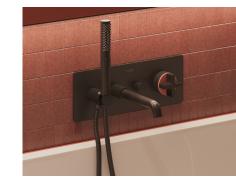

INTERIOR

The collection includes three kitchen faucet designs, three handle options and two lavatory faucet designs that come in a range of finishes, from chrome to matte black and gold.

The collection's texture and elegant carvings evoke a graceful symmetry. Fluting, an effect created with shallow grooves that playfully flicker light across the surface of the designs, is used throughout the collection. The handles also have interchangeable colours for easier customization, casting your design vision into space with endless room to play.