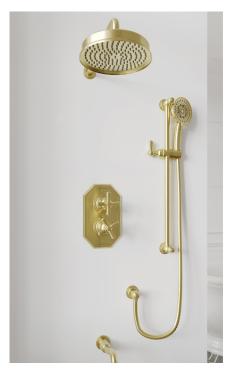

INTERIOR

The collection includes three kitchen faucet designs, three handle options and two lavatory faucet designs that come in a range of finishes, from chrome to matte black and gold.

The collection's texture and elegant carvings evoke a graceful symmetry. Fluting, an effect created with shallow grooves that playfully flicker light across the surface of the designs, is used throughout the collection. The handles also have interchangeable colours for easier customization, casting your design vision into space with endless room to play.