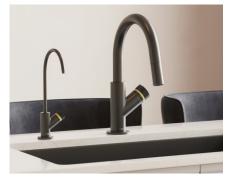

INTERIOR

The collection includes three kitchen faucet designs, three handle options and two lavatory faucet designs that come in a range of finishes, from chrome to matte black and gold.

The collection's texture and elegant carvings evoke a graceful symmetry. Fluting, an effect created with shallow grooves that playfully flicker light across the surface of the designs, is used throughout the collection. The handles also have interchangeable colours for easier customization, casting your design vision into space with endless room to play.