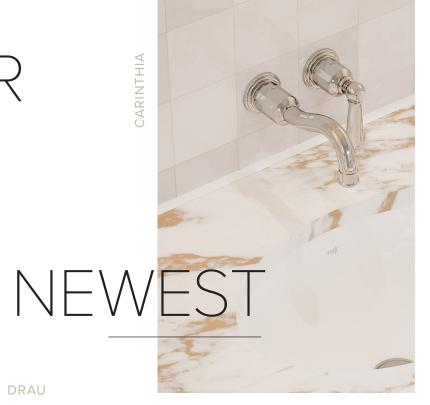

### CARINTHIA

Designed to withstand the test of time

The classic air of the Carinthia collection grounds itself in timeless artistic influence.

Available in finishes of brushed gold, brushed nickel, polished nickel and chrome, the line echoes the grand architecture of longstanding European cities, with their elegant bridges and beams. Incorporate old-world glamour with Carinthia's bathroom and kitchen fixtures.