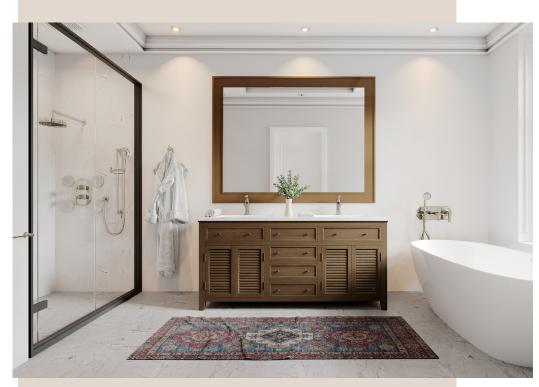

#### MOND

Ethereal elegance conjures sophisticated simplicity

Mond, which is German for Moon, captures the ethereal essence of our latest collection. The dreamy Mond collection is as widespread as the starry night sky, with an array of options to suit your unique desires.

INTERIOR

The collection includes three kitchen faucet designs, three handle options and two lavatory faucet designs that come in a range of finishes, from chrome to matte black and gold.

The collection's texture and elegant carvings evoke a graceful symmetry. Fluting, an effect created with shallow grooves that playfully flicker light across the surface of the designs, is used throughout the collection. The handles also have interchangeable colours for easier customization, casting your design vision into space with endless room to play.