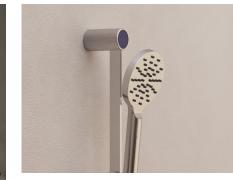

INTERIOR

The collection includes three kitchen faucet designs, three handle options and two lavatory faucet designs that come in a range of finishes, from chrome to matte black and gold.

The collection's texture and elegant carvings evoke a graceful symmetry. Fluting, an effect created with shallow grooves that playfully flicker light across the surface of the designs, is used throughout the collection. The handles also have interchangeable colours for easier customization, casting your design vision into space with endless room to play.