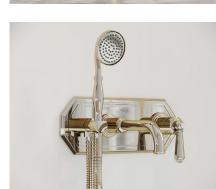

INTERIOR

The collection includes three kitchen faucet designs, three handle options and two lavatory faucet designs that come in a range of finishes, from chrome to matte black and gold.

The collection's texture and elegant carvings evoke a graceful symmetry. Fluting, an effect created with shallow grooves that playfully flicker light across the surface of the designs, is used throughout the collection. The handles also have interchangeable colours for easier customization, casting your design vision into space with endless room to play.