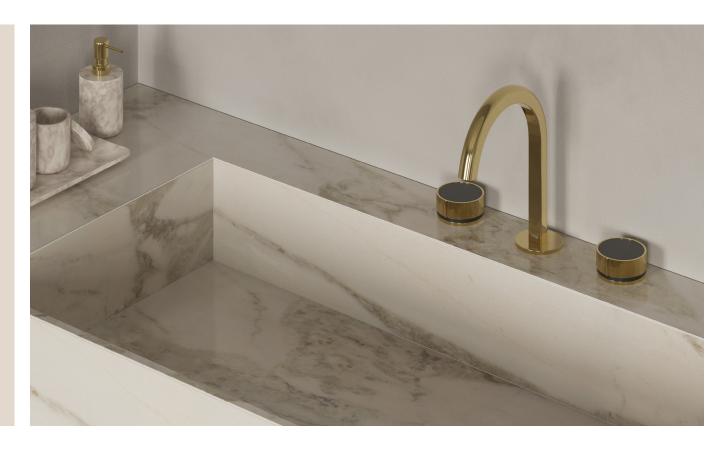

#### MOND

Ethereal elegance conjures sophisticated simplicity

Mond, which is German for Moon, captures the ethereal essence of our latest collection. The dreamy Mond collection is as widespread as the starry night sky, with an array of options to suit your unique desires.

INTERIOR

The collection includes three kitchen faucet designs, three handle options and two lavatory faucet designs that come in a range of finishes, from chrome to matte black and gold.

The collection's texture and elegant carvings evoke a graceful symmetry. Fluting, an effect created with shallow grooves that playfully flicker light across the surface of the designs, is used throughout the collection. The handles also have interchangeable colours for easier customization, casting your design vision into space with endless room to play.