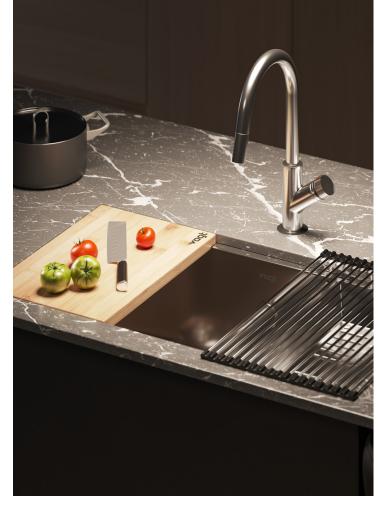

### DRAU

Enhancing efficiency in the soul of the home

The Drau workstation incorporates thoughtful details that create an ease and flow of movement in the kitchen. A multifaceted kitchen staple equipped with a variety of key components, Drau features a bamboo cutting board, grid, strainer and colander.

With its stainless steel finish and radius corners for easy cleaning, the Drau workstation is designed with efficiency in mind, making the home cooking experience all the more purposeful and pleasurable.