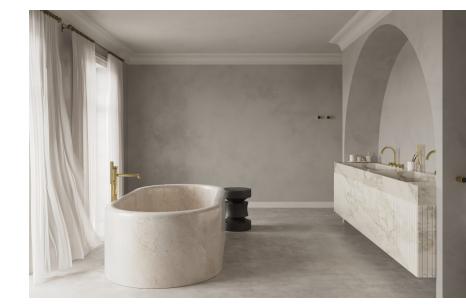

#### MOND

Ethereal elegance conjures sophisticated simplicity

Mond, which is German for Moon, captures the ethereal essence of our latest collection. The dreamy Mond collection is as widespread as the starry night sky, with an array of options to suit your unique desires.

INTERIOR

The collection includes three kitchen faucet designs, three handle options and two lavatory faucet designs that come in a range of finishes, from chrome to matte black and gold.

The collection's texture and elegant carvings evoke a graceful symmetry. Fluting, an effect created with shallow grooves that playfully flicker light across the surface of the designs, is used throughout the collection. The handles also have interchangeable colours for easier customization, casting your design vision into space with endless room to play.