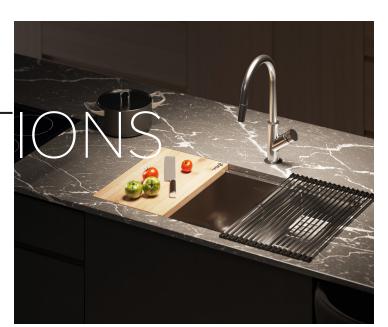

### DRAU

Enhancing efficiency in the soul of the home

The Drau workstation incorporates thoughtful details that create an ease and flow of movement in the kitchen. A multifaceted kitchen staple equipped with a variety of key components, Drau features a bamboo cutting board, grid, strainer and colander.

With its stainless steel finish and radius corners for easy cleaning, the Drau workstation is designed with efficiency in mind, making the home cooking experience all the more purposeful and pleasurable.