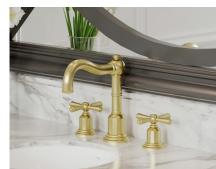

INTERIOR

The collection includes three kitchen faucet designs, three handle options and two lavatory faucet designs that come in a range of finishes, from chrome to matte black and gold.

The collection's texture and elegant carvings evoke a graceful symmetry. Fluting, an effect created with shallow grooves that playfully flicker light across the surface of the designs, is used throughout the collection. The handles also have interchangeable colours for easier customization, casting your design vision into space with endless room to play.