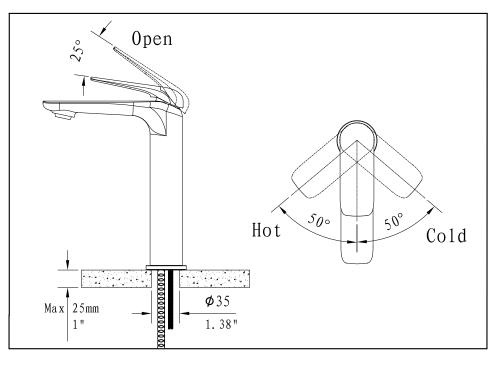

Installation Guide : ANTAU VESSEL SINK FAUCET Model No: BF.AU.1100.XX



## Before you begin:

- Please take note of different standards and regulations that are dictated by your local plumbing codes. This product is certified in accordance with North American building codes.
- We insist that you use services of a professional plumber with experience in the installation of similar fixtures.
- Ensure that the piping system is well secured to prevent rattling, vibration and banging noises caused by a water hammer. We also recommend that you use water hammer arrestors.
- Remove the cartridge, Purge the water supply system for around 30 seconds, and then carefully reinstall the cartridge.

Tools and equipment you will need:







В

С

Waterway diagram:





Parts/Assembly Model Name: ANTAU VESSEL SINK FAUCET Model No: BF.AU.1100.XX