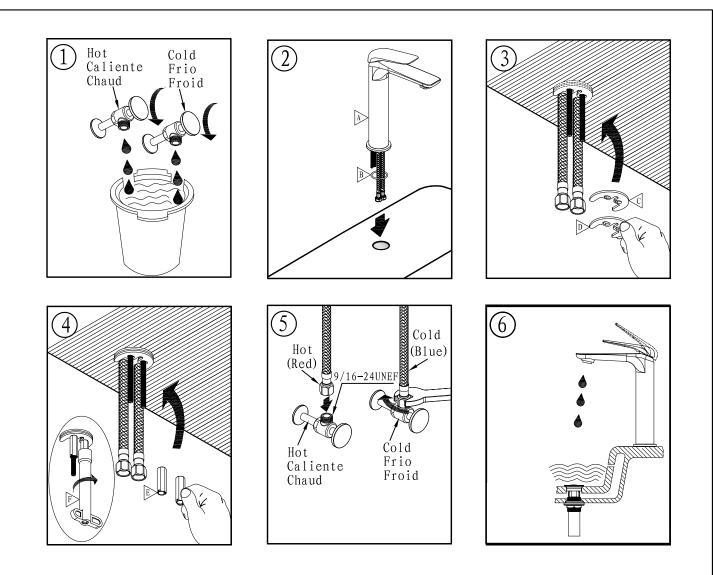

## Before you begin:

- Please take note of different standards and regulations that are dictated by your local plumbing codes. This product is certified in accordance with North American building codes.
- We insist that you use services of a professional plumber with experience in the installation of similar fixtures.
- Ensure that the piping system is well secured to prevent rattling, vibration and banging noises caused by a water hammer. We also recommend that you use water hammer arrestors.
- Remove the cartridge, Purge the water supply system for around 30 seconds, and then carefully reinstall the cartridge.

Tools and equipment you will need:

В

С

Waterway diagram:

Parts/Assembly Model Name: ANTAU VESSEL SINK FAUCET Model No: BF.AU.1100.XX