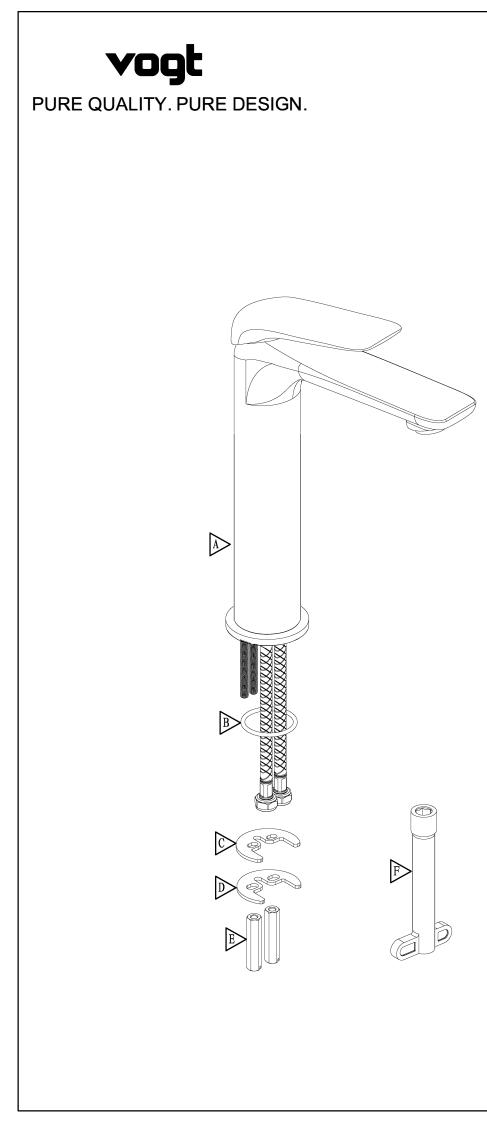

Installation Guide : ANTAU VESSEL SINK FAUCET Model No: BF.AU.1100.XX

Tools and equipment you will need:

В

С

Waterway diagram:

Parts/Assembly Model Name: ANTAU VESSEL SINK FAUCET Model No: BF.AU.1100.XX