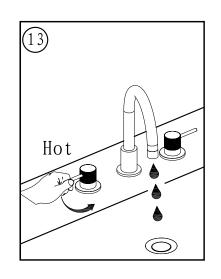

## Before you begin:

- Please take note of different standards and regulations that are dictated by your local plumbing codes. This product is certified in accordance with North American building codes.
- We insist that you use services of a professional plumber with experience in the installation of similar fixtures.
- Ensure that the piping system is well secured to prevent rattling, vibration and banging noises caused by a water hammer. We also recommend that you use water hammer arrestors.
- Remove the cartridge, Purge the water supply system for around 30 seconds, and then carefully reinstall the cartridge.