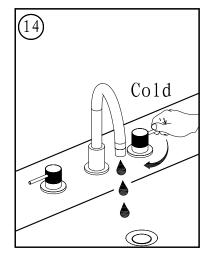

## Before you begin:

- Please take note of different standards and regulations that are dictated by your local plumbing codes. This product is certified in accordance with North American building codes.
- We insist that you use services of a professional plumber with experience in the installation of similar fixtures.
- Ensure that the piping system is well secured to prevent rattling, vibration and banging noises caused by a water hammer. We also recommend that you use water hammer arrestors.
- Remove the cartridge, Purge the water supply system for around 30 seconds, and then carefully reinstall the cartridge.