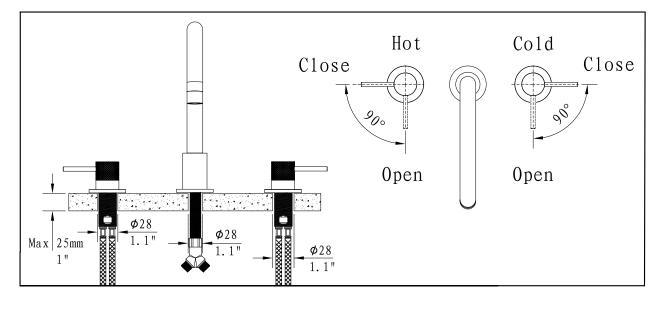

## Waterway diagram:

Parts/Assembly Model Name: DRAVA 8" C.C. LAVATORY FAUCETT Model No: BF.DA.1301.XX