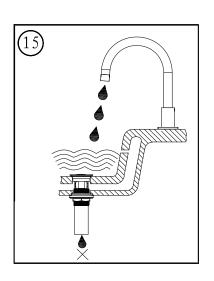

## Before you begin:

- Please take note of different standards and regulations that are dictated by your local plumbing codes. This product is certified in accordance with North American building codes.
- We insist that you use services of a professional plumber with experience in the installation of similar fixtures.
- Ensure that the piping system is well secured to prevent rattling, vibration and banging noises caused by a water hammer. We also recommend that you use water hammer arrestors.
- Remove the cartridge, Purge the water supply system for around 30 seconds, and then carefully reinstall the cartridge.