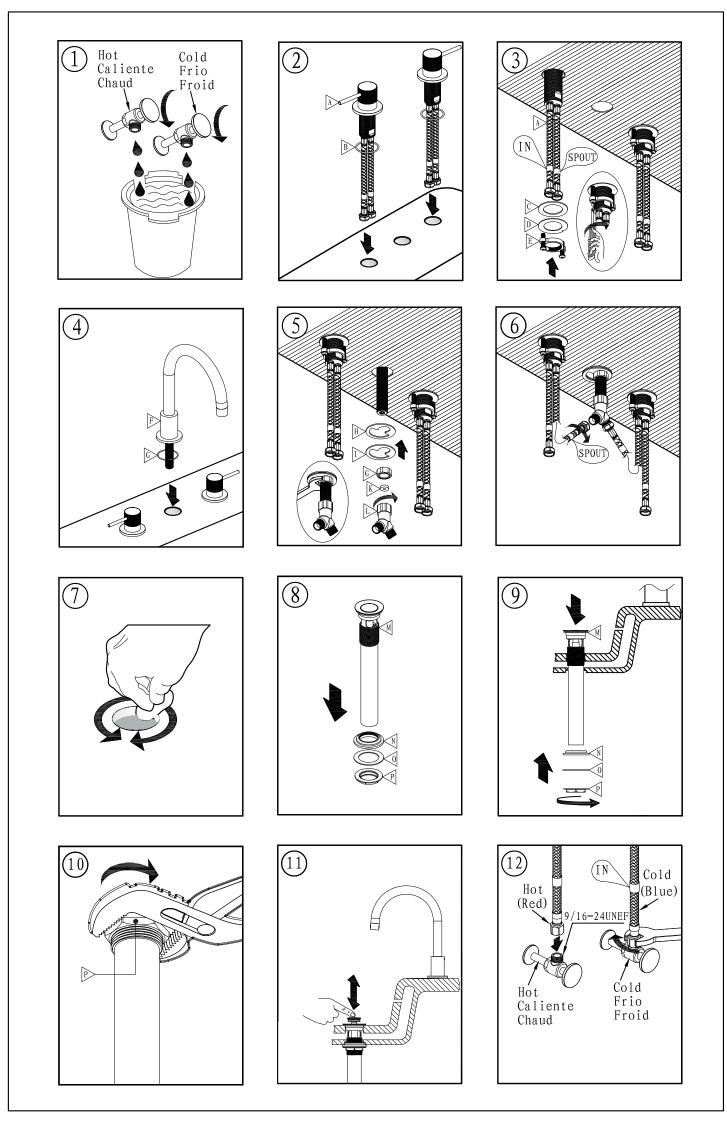

## Before you begin:

- Please take note of different standards and regulations that are dictated by your local plumbing codes. This product is certified in accordance with North American building codes.
- We insist that you use services of a professional plumber with experience in the installation of similar fixtures.
- Ensure that the piping system is well secured to prevent rattling, vibration and banging noises caused by a water hammer. We also recommend that you use water hammer arrestors.
- Remove the cartridge, Purge the water supply system for around 30 seconds, and then carefully reinstall the cartridge.

Tools and equipment you will need: