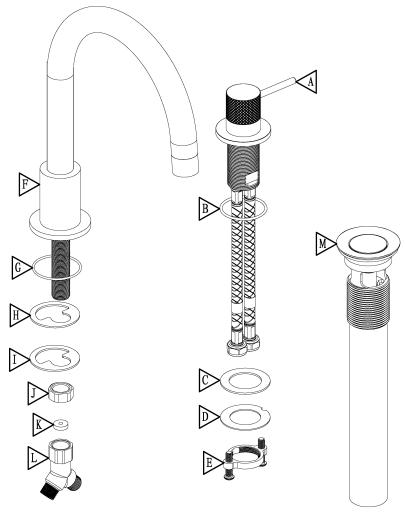

## Waterway diagram:

Parts/Assembly Model Name: DRAVA 8" C.C. LAVATORY FAUCETT Model No: BF.DA.1301.XX