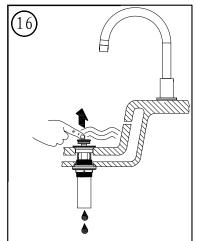

## Before you begin:

- Please take note of different standards and regulations that are dictated by your local plumbing codes. This product is certified in accordance with North American building codes.
- We insist that you use services of a professional plumber with experience in the installation of similar fixtures.
- Ensure that the piping system is well secured to prevent rattling, vibration and banging noises caused by a water hammer. We also recommend that you use water hammer arrestors.
- Remove the cartridge, Purge the water supply system for around 30 seconds, and then carefully reinstall the cartridge.