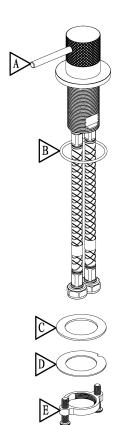

## Waterway diagram:

Parts/Assembly Model Name: DRAVA 8" C.C. LAVATORY FAUCETT Model No: BF.DA.1301.XX