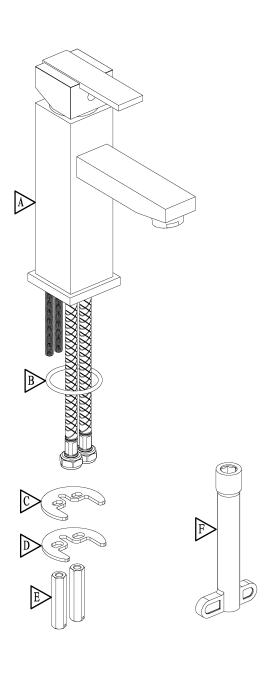

## Before you begin:

- Please take note of different standards and regulations that are dictated by your local plumbing codes. This product is certified in accordance with North American building codes.
- We insist that you use services of a professional plumber with experience in the installation of similar fixtures.
- Ensure that the piping system is well secured to prevent rattling, vibration and banging noises caused by a water hammer. We also recommend that you use water hammer arrestors.
- Remove the cartridge, Purge the water supply system for around 30 seconds, and then carefully reinstall the cartridge.

Tools and equipment you will need:







D

## Waterway diagram:





PURE QUALITY. PURE DESIGN.

Parts/Assembly

Model Name: KAPFENBERG

**FAUCET** 

Model No: BF.KG.1000.XX