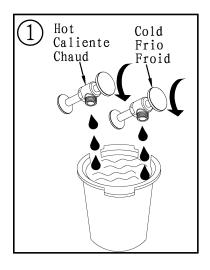

## Before you begin:

- Please take note of different standards and regulations that are dictated by your local plumbing codes. This product is certified in accordance with North American building codes.
- We insist that you use services of a professional plumber with experience in the installation of similar fixtures.
- Ensure that the piping system is well secured to prevent rattling, vibration and banging noises caused by a water hammer. We also recommend that you use water hammer arrestors.
- Remove the cartridge, Purge the water supply system for around 30 seconds, and then carefully reinstall the cartridge.