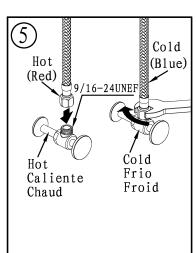

## Waterway diagram:

PURE QUALITY. PURE DESIGN.

Parts/Assembly

Model Name: KAPFENBERG

**FAUCET** 

Model No: BF.KG.1000.XX