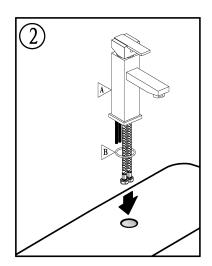

## Before you begin:

- Please take note of different standards and regulations that are dictated by your local plumbing codes. This product is certified in accordance with North American building codes.
- We insist that you use services of a professional plumber with experience in the installation of similar fixtures.
- Ensure that the piping system is well secured to prevent rattling, vibration and banging noises caused by a water hammer. We also recommend that you use water hammer arrestors.
- Remove the cartridge, Purge the water supply system for around 30 seconds, and then carefully reinstall the cartridge.