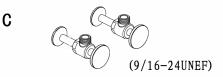

Model Name: KAPFENBERG Lavatory

Faucet

Model No: BF.KG.1000.XX



## Before you begin:

- Please take note of different standards and regulations that are dictated by your local plumbing codes. This product is certified in accordance with North American building codes.
- We insist that you use services of a professional plumber with experience in the installation of similar fixtures.
- Ensure that the piping system is well secured to prevent rattling, vibration and banging noises caused by a water hammer. We also recommend that you use water hammer arrestors.
- Remove the cartridge, Purge the water supply system for around 30 seconds, and then carefully reinstall the cartridge.

Tools and equipment you will need:







D

## Waterway diagram:





PURE QUALITY. PURE DESIGN.

Parts/Assembly

Model Name: KAPFENBERG

**FAUCET** 

Model No: BF.KG.1000.XX