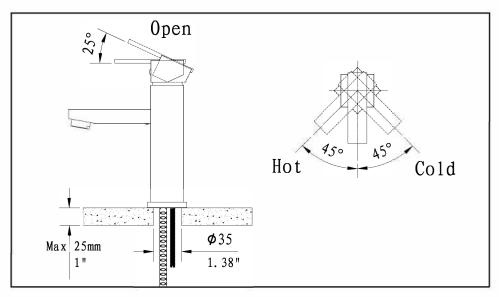

## Waterway diagram:

PURE QUALITY. PURE DESIGN.

Parts/Assembly

Model Name: KAPFENBERG

**FAUCET** 

Model No: BF.KG.1000.XX