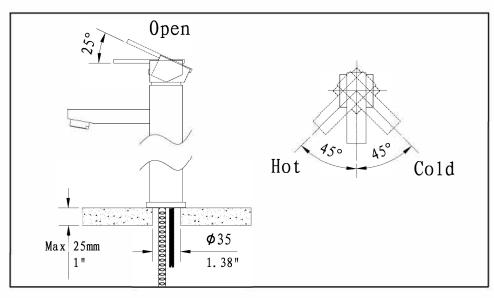

## Waterway diagram:

PURE QUALITY. PURE DESIGN.

Parts/Assembly
Model Name: KAPFENBERG

VESSEL SINK FAUCET Model No: BF.KG.1100.XX