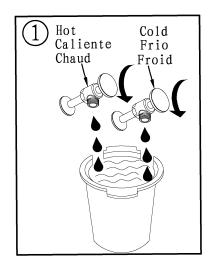

## Before you begin:

- Please take note of different standards and regulations that are dictated by your local plumbing codes. This product is certified in accordance with North American building codes.
- We insist that you use services of a professional plumber with experience in the installation of similar fixtures.
- Ensure that the piping system is well secured to prevent rattling, vibration and banging noises caused by a water hammer. We also recommend that you use water hammer arrestors.
- Remove the cartridge, Purge the water supply system for around 30 seconds, and then carefully reinstall the cartridge.