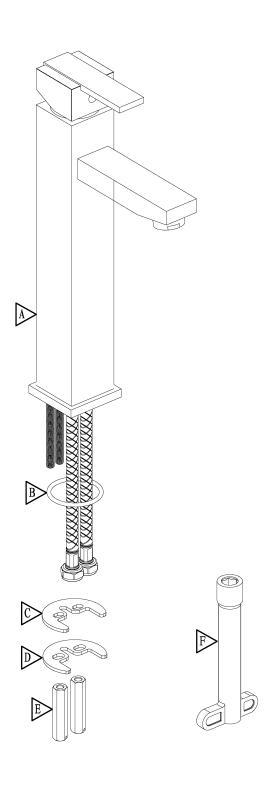

Tools and equipment you will need:

C

## Waterway diagram:

PURE QUALITY. PURE DESIGN.

Parts/Assembly
Model Name: KAPFENBERG

VESSEL SINK FAUCET Model No: BF.KG.1100.XX