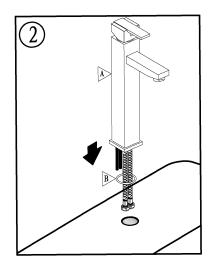

## Before you begin:

- Please take note of different standards and regulations that are dictated by your local plumbing codes. This product is certified in accordance with North American building codes.
- We insist that you use services of a professional plumber with experience in the installation of similar fixtures.
- Ensure that the piping system is well secured to prevent rattling, vibration and banging noises caused by a water hammer. We also recommend that you use water hammer arrestors.
- Remove the cartridge, Purge the water supply system for around 30 seconds, and then carefully reinstall the cartridge.