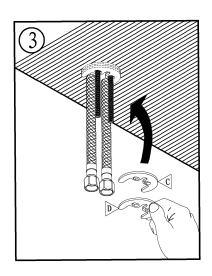

## Before you begin:

- Please take note of different standards and regulations that are dictated by your local plumbing codes. This product is certified in accordance with North American building codes.
- We insist that you use services of a professional plumber with experience in the installation of similar fixtures.
- Ensure that the piping system is well secured to prevent rattling, vibration and banging noises caused by a water hammer. We also recommend that you use water hammer arrestors.
- Remove the cartridge, Purge the water supply system for around 30 seconds, and then carefully reinstall the cartridge.