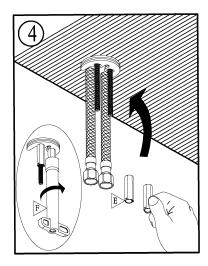

## Before you begin:

- Please take note of different standards and regulations that are dictated by your local plumbing codes. This product is certified in accordance with North American building codes.
- We insist that you use services of a professional plumber with experience in the installation of similar fixtures.
- Ensure that the piping system is well secured to prevent rattling, vibration and banging noises caused by a water hammer. We also recommend that you use water hammer arrestors.
- Remove the cartridge, Purge the water supply system for around 30 seconds, and then carefully reinstall the cartridge.