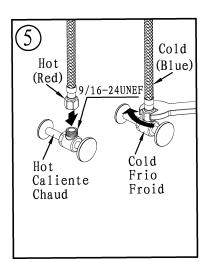

## Waterway diagram:

PURE QUALITY. PURE DESIGN.

Parts/Assembly
Model Name: KAPFENBERG

VESSEL SINK FAUCET Model No: BF.KG.1100.XX