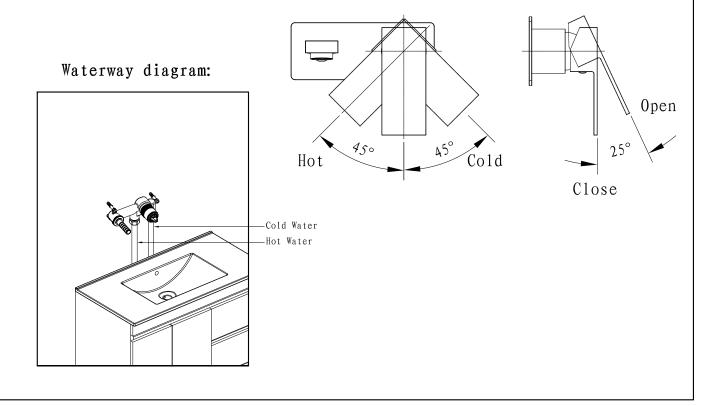

- Please take note of different standards and regulations that are dictated by your local plumbing codes. This product is certified in accordance with North American building codes.
- We insist that you use services of a professional plumber with experience in the installation of similar fixtures.
- Ensure that the piping system is well secured to prevent rattling, vibration and banging noises caused by a water hammer. We also recommend that you use water hammer arrestors.
- Ensure that the interior of the water pipes is clean from debris, sand, solder and any other residue.
- Always remove cartridges and other valve components before welding. Purge the water supply system for around 30 seconds, and then carefully reinstall the cartridges.

## Tools and equipment you will need:







С