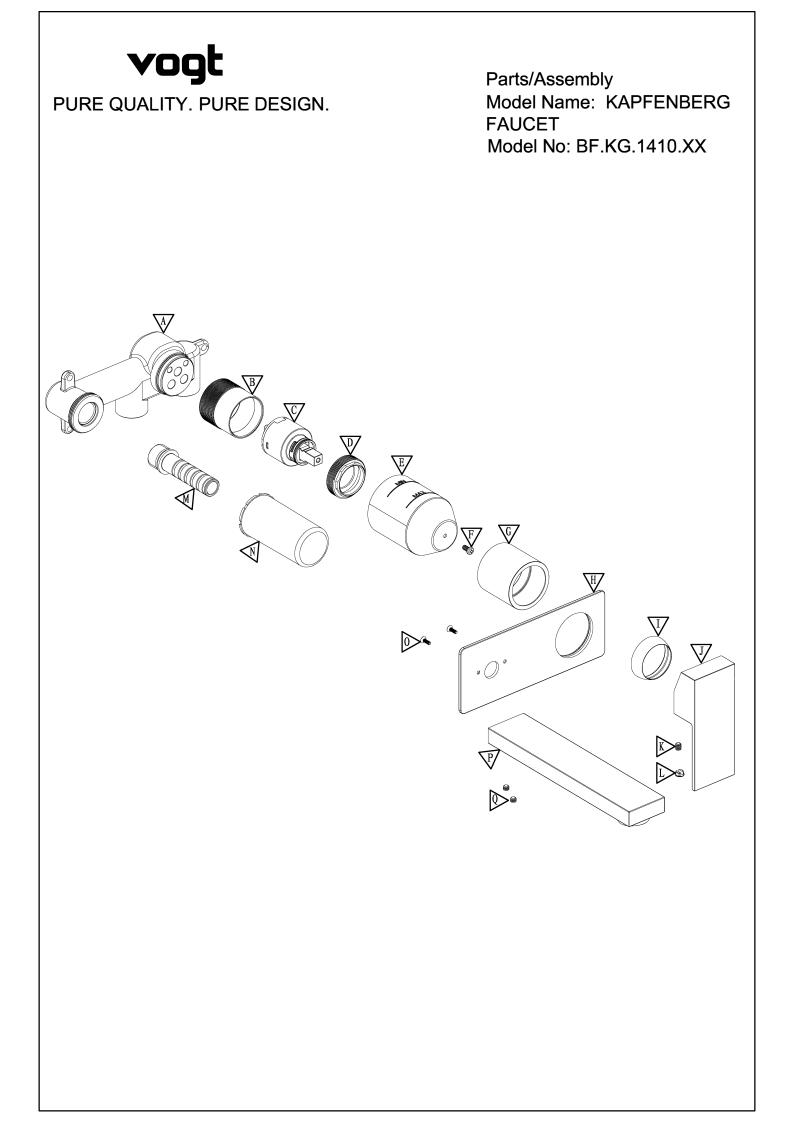

Please take note of different standards and regulations that are dictated by your local plumbing codes. This product is certified in accordance with North American building codes.
- We insist that you use services of a professional plumber with experience in the installation of similar fixtures.
- Ensure that the piping system is well secured to prevent rattling, vibration and banging noises caused by a water hammer. We also recommend that you use water hammer arrestors.
- Ensure that the interior of the water pipes is clean from debris, sand, solder and any other residue.
- Always remove cartridges and other valve components before welding. Purge the water supply system for around 30 seconds, and then carefully reinstall the cartridges.

## Tools and equipment you will need:







С