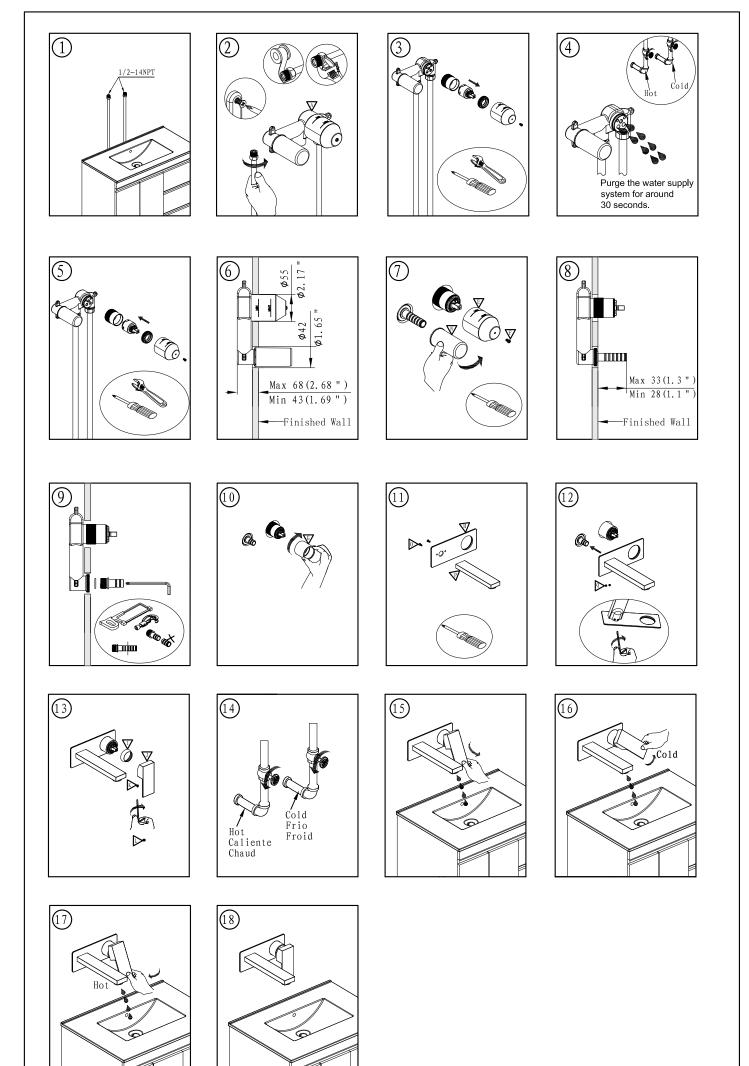

## Before you begin:

- Please take note of different standards and regulations that are dictated by your local plumbing codes. This product is certified in accordance with North American building codes.
- We insist that you use services of a professional plumber with experience in the installation of similar fixtures.
- Ensure that the piping system is well secured to prevent rattling, vibration and banging noises caused by a water hammer. We also recommend that you use water hammer arrestors.
- Ensure that the interior of the water pipes is clean from debris, sand, solder and any other residue.
- Always remove cartridges and other valve components before welding. Purge the water supply system for around 30 seconds, and then carefully reinstall the cartridges.

## Tools and equipment you will need:

С