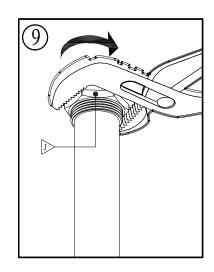

## Before you begin:

- Please take note of different standards and regulations that are dictated by your local plumbing codes. This product is certified in accordance with North American building codes.
- We insist that you use services of a professional plumber with experience in the installation of similar fixtures.
- Ensure that the piping system is well secured to prevent rattling, vibration and banging noises caused by a water hammer. We also recommend that you use water hammer arrestors.
- Remove the cartridge, Purge the water supply system for around 30 seconds, and then carefully reinstall the cartridge.