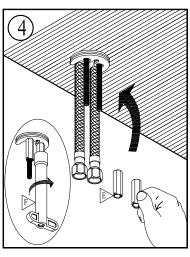

## Before you begin:

- Please take note of different standards and regulations that are dictated by your local plumbing codes. This product is certified in accordance with North American building codes.
- We insist that you use services of a professional plumber with experience in the installation of similar fixtures.
- Ensure that the piping system is well secured to prevent rattling, vibration and banging noises caused by a water hammer. We also recommend that you use water hammer arrestors.
- Remove the cartridge, Purge the water supply system for around 30 seconds, and then carefully reinstall the cartridge.