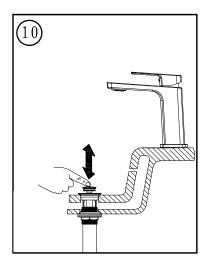

## Before you begin:

- Please take note of different standards and regulations that are dictated by your local plumbing codes. This product is certified in accordance with North American building codes.
- We insist that you use services of a professional plumber with experience in the installation of similar fixtures.
- Ensure that the piping system is well secured to prevent rattling, vibration and banging noises caused by a water hammer. We also recommend that you use water hammer arrestors.
- Remove the cartridge, Purge the water supply system for around 30 seconds, and then carefully reinstall the cartridge.