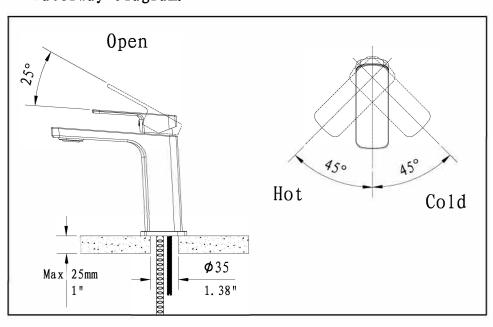

## Waterway diagram:

PURE QUALITY. PURE DESIGN.

Parts/Assembly

Model Name: NIVEAU

FAUCET

Model No: BF.NU.1000.XX