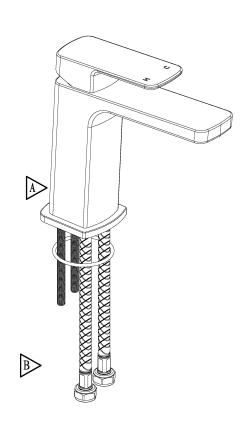

## Waterway diagram:

PURE QUALITY. PURE DESIGN.

Parts/Assembly

Model Name: NIVEAU

FAUCET

Model No: BF.NU.1000.XX