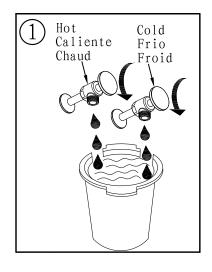

## Before you begin:

- Please take note of different standards and regulations that are dictated by your local plumbing codes. This product is certified in accordance with North American building codes.
- We insist that you use services of a professional plumber with experience in the installation of similar fixtures.
- Ensure that the piping system is well secured to prevent rattling, vibration and banging noises caused by a water hammer. We also recommend that you use water hammer arrestors.
- Remove the cartridge, Purge the water supply system for around 30 seconds, and then carefully reinstall the cartridge.