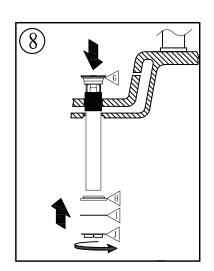

## Before you begin:

- Please take note of different standards and regulations that are dictated by your local plumbing codes. This product is certified in accordance with North American building codes.
- We insist that you use services of a professional plumber with experience in the installation of similar fixtures.
- Ensure that the piping system is well secured to prevent rattling, vibration and banging noises caused by a water hammer. We also recommend that you use water hammer arrestors.
- Remove the cartridge, Purge the water supply system for around 30 seconds, and then carefully reinstall the cartridge.