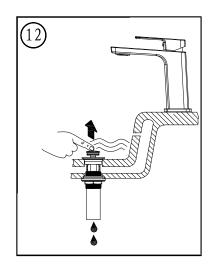

:

- Please take note of different standards and regulations that are dictated by your local plumbing codes. This product is certified in accordance with North American building codes.
- We insist that you use services of a professional plumber with experience in the installation of similar fixtures.
- Ensure that the piping system is well secured to prevent rattling, vibration and banging noises caused by a water hammer. We also recommend that you use water hammer arrestors.
- Remove the cartridge, Purge the water supply system for around 30 seconds, and then carefully reinstall the cartridge.

Tools and equipment you will need:







## Waterway diagram:





PURE QUALITY. PURE DESIGN.

Parts/Assembly

Model Name: NIVEAU

FAUCET

Model No: BF.NU.1000.XX