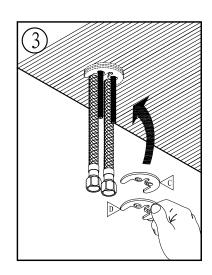

## Before you begin:

- Please take note of different standards and regulations that are dictated by your local plumbing codes. This product is certified in accordance with North American building codes.
- We insist that you use services of a professional plumber with experience in the installation of similar fixtures.
- Ensure that the piping system is well secured to prevent rattling, vibration and banging noises caused by a water hammer. We also recommend that you use water hammer arrestors.
- Remove the cartridge, Purge the water supply system for around 30 seconds, and then carefully reinstall the cartridge.