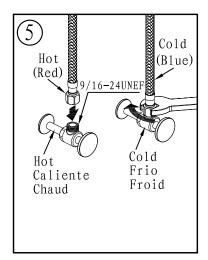

## Before you begin:

- Please take note of different standards and regulations that are dictated by your local plumbing codes. This product is certified in accordance with North American building codes.
- We insist that you use services of a professional plumber with experience in the installation of similar fixtures.
- Ensure that the piping system is well secured to prevent rattling, vibration and banging noises caused by a water hammer. We also recommend that you use water hammer arrestors.
- Remove the cartridge, Purge the water supply system for around 30 seconds, and then carefully reinstall the cartridge.