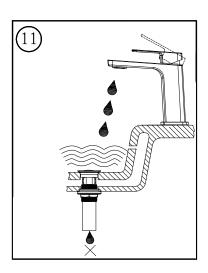

## Before you begin:

- Please take note of different standards and regulations that are dictated by your local plumbing codes. This product is certified in accordance with North American building codes.
- We insist that you use services of a professional plumber with experience in the installation of similar fixtures.
- Ensure that the piping system is well secured to prevent rattling, vibration and banging noises caused by a water hammer. We also recommend that you use water hammer arrestors.
- Remove the cartridge, Purge the water supply system for around 30 seconds, and then carefully reinstall the cartridge.