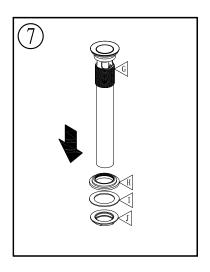

you begin:

- Please take note of different standards and regulations that are dictated by your local plumbing codes. This product is certified in accordance with North American building codes.
- We insist that you use services of a professional plumber with experience in the installation of similar fixtures.
- Ensure that the piping system is well secured to prevent rattling, vibration and banging noises caused by a water hammer. We also recommend that you use water hammer arrestors.
- Remove the cartridge, Purge the water supply system for around 30 seconds, and then carefully reinstall the cartridge.

Tools and equipment you will need:







## Waterway diagram:





PURE QUALITY. PURE DESIGN.

Parts/Assembly

Model Name: NIVEAU

FAUCET

Model No: BF.NU.1000.XX