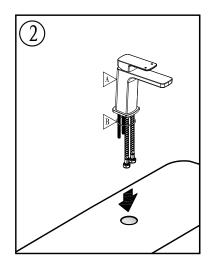

## Before you begin:

- Please take note of different standards and regulations that are dictated by your local plumbing codes. This product is certified in accordance with North American building codes.
- We insist that you use services of a professional plumber with experience in the installation of similar fixtures.
- Ensure that the piping system is well secured to prevent rattling, vibration and banging noises caused by a water hammer. We also recommend that you use water hammer arrestors.
- Remove the cartridge, Purge the water supply system for around 30 seconds, and then carefully reinstall the cartridge.