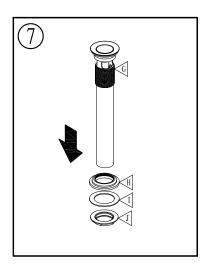

## Before you begin:

- Please take note of different standards and regulations that are dictated by your local plumbing codes. This product is certified in accordance with North American building codes.
- We insist that you use services of a professional plumber with experience in the installation of similar fixtures.
- Ensure that the piping system is well secured to prevent rattling, vibration and banging noises caused by a water hammer. We also recommend that you use water hammer arrestors.
- Remove the cartridge, Purge the water supply system for around 30 seconds, and then carefully reinstall the cartridge.