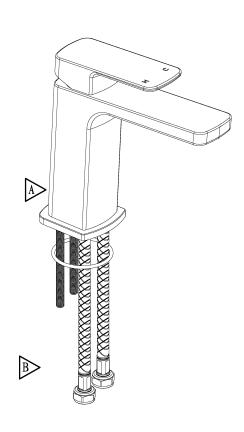

Model Name: NIVEAU FAUCET Model No: BF.NU.1001.XX

## Waterway diagram:

PURE QUALITY. PURE DESIGN.

Parts/Assembly

Model Name: NIVEAU

**FAUCET** 

Model No: BF.NU.1001.XX