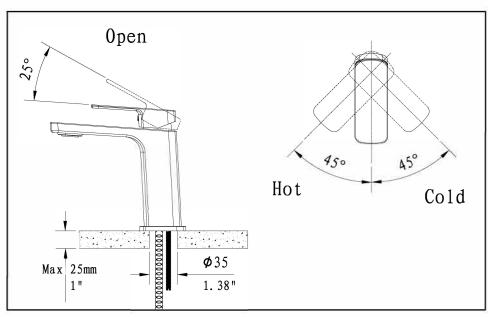

## Waterway diagram:

PURE QUALITY. PURE DESIGN.

Parts/Assembly

Model Name: NIVEAU

**FAUCET** 

Model No: BF.NU.1001.XX