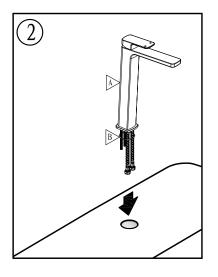

## Waterway diagram:

Tools and equipment you will need:

Parts/Assembly Model Name: NIVEAU VESSEL SINK FAUCET Model No: BF.NU.1100.XX