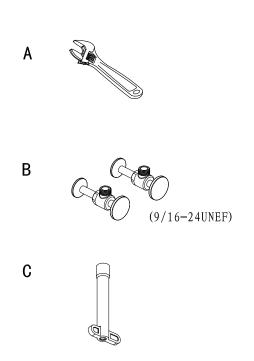

## Waterway diagram:

Tools and equipment you will need:

Parts/Assembly Model Name: NIVEAU VESSEL SINK FAUCET Model No: BF.NU.1100.XX