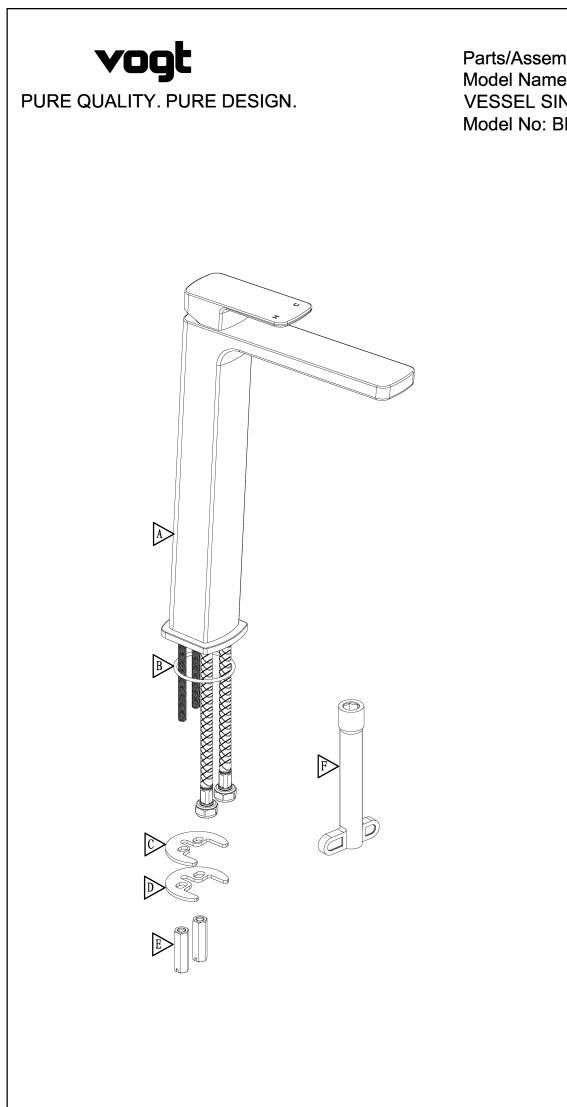

Model Name: NIVEAU VESSEL SINK FAUCET Model No: BF.NU.1100.XX

## Waterway diagram:

Tools and equipment you will need:

Parts/Assembly Model Name: NIVEAU VESSEL SINK FAUCET Model No: BF.NU.1100.XX