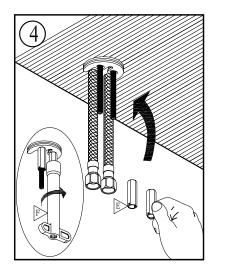

## Waterway diagram:

Tools and equipment you will need:

Parts/Assembly Model Name: NIVEAU VESSEL SINK FAUCET Model No: BF.NU.1100.XX