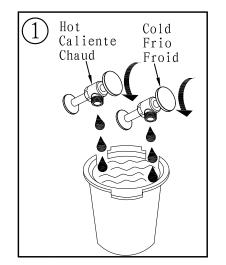

## Before you begin:

- Please take note of different standards and regulations that are dictated by your local plumbing codes. This product is certified in accordance with North American building codes.
- We insist that you use services of a professional plumber with experience in the installation of similar fixtures.
- Ensure that the piping system is well secured to prevent rattling, vibration and banging noises caused by a water hammer. We also recommend that you use water hammer arrestors.
- Remove the cartridge, Purge the water supply system for around 30 seconds, and then carefully reinstall the cartridge.