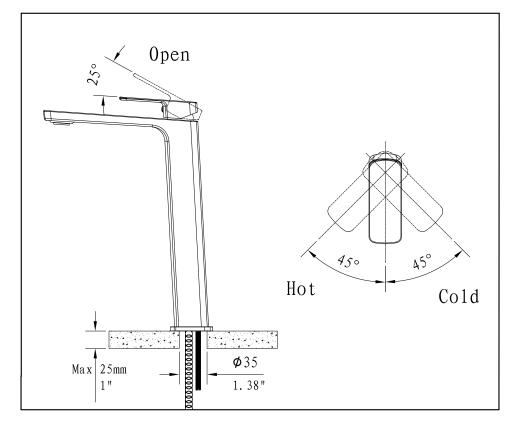

## Waterway diagram:

Tools and equipment you will need:

Parts/Assembly Model Name: NIVEAU VESSEL SINK FAUCET Model No: BF.NU.1100.XX