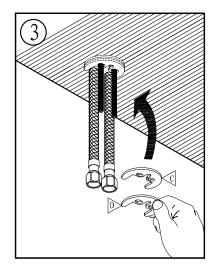

## Waterway diagram:

Tools and equipment you will need:

Parts/Assembly Model Name: NIVEAU VESSEL SINK FAUCET Model No: BF.NU.1100.XX