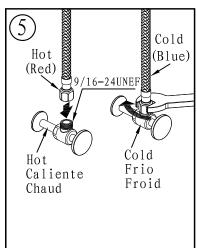

## Waterway diagram:

Tools and equipment you will need:

Parts/Assembly Model Name: NIVEAU VESSEL SINK FAUCET Model No: BF.NU.1100.XX