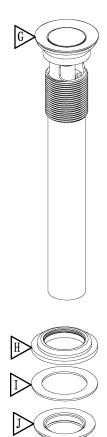

## Waterway diagram:

Parts/Assembly Model Name: NIVEAU FAUCET Model No: BF.NU.1200.XX