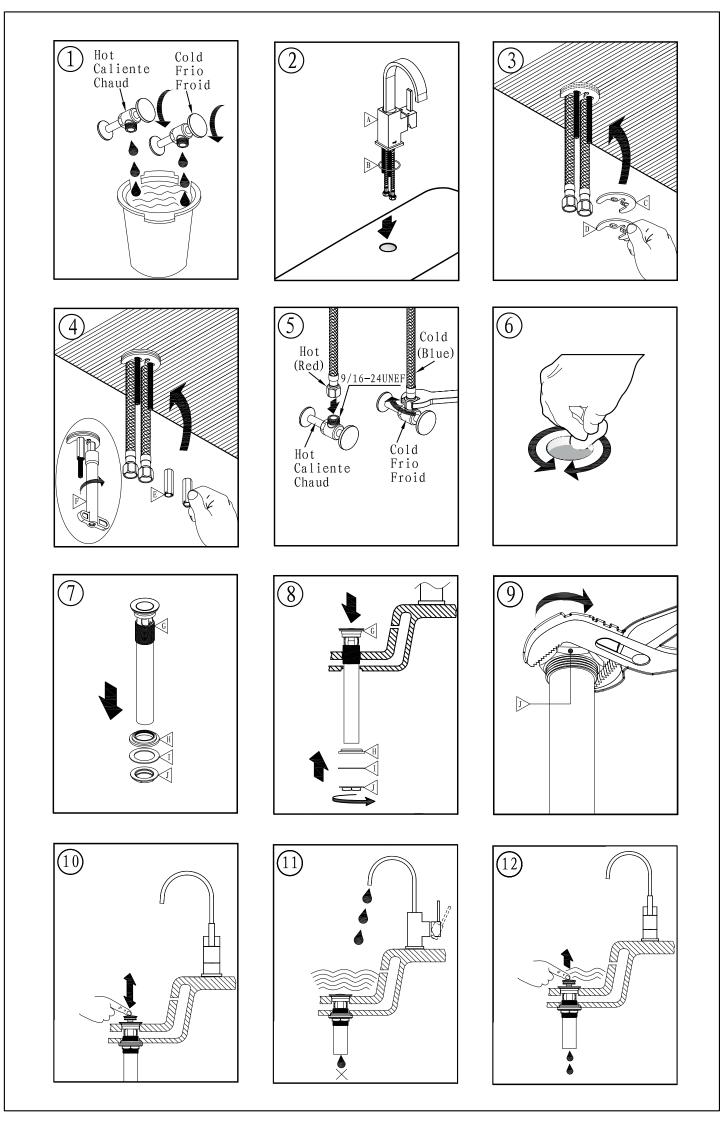

## Before you begin:

- Please take note of different standards and regulations that are dictated by your local plumbing codes. This product is certified in accordance with North American building codes.
- We insist that you use services of a professional plumber with experience in the installation of similar fixtures.
- Ensure that the piping system is well secured to prevent rattling, vibration and banging noises caused by a water hammer. We also recommend that you use water hammer arrestors.
- Remove the cartridge, Purge the water supply system for around 30 seconds, and then carefully reinstall the cartridge.

## Tools and equipment you will need:

С