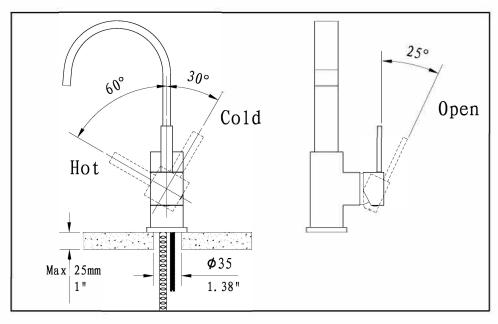

## Waterway diagram:

Parts/Assembly Model Name: NIVEAU FAUCET Model No: BF.NU.1200.XX