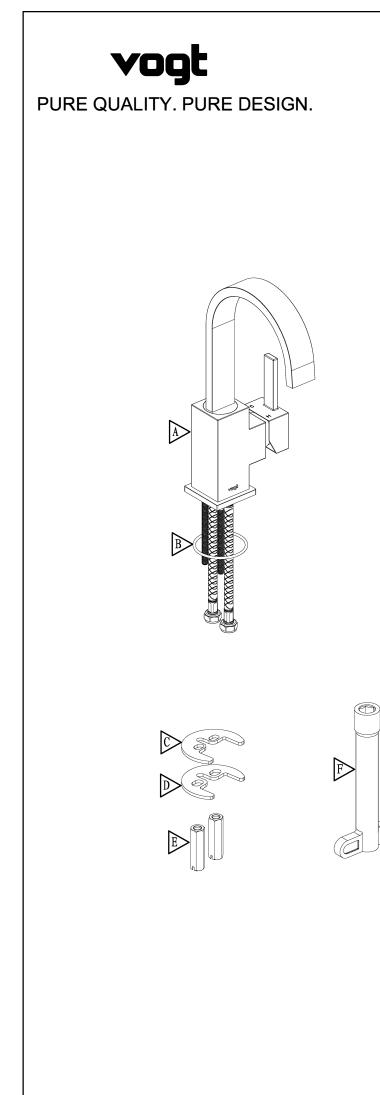

## Model Name: NIVEAU FAUCET Model No: BF.NU.1200.XX

## Waterway diagram:

Parts/Assembly Model Name: NIVEAU FAUCET Model No: BF.NU.1200.XX