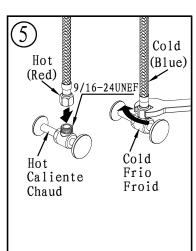

## Waterway diagram:

PURE QUALITY. PURE DESIGN.

Parts/Assembly Model

Name: WÖRGL

LAVATORY FAUCET

Model No: BF.WL.1000.XX