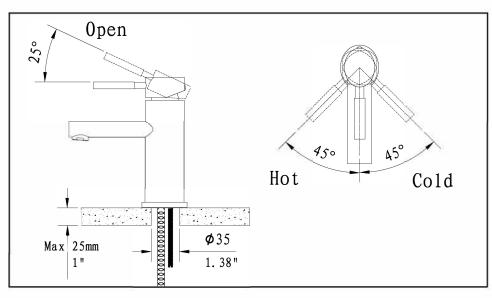

## Waterway diagram:

PURE QUALITY. PURE DESIGN.

Parts/Assembly Model

Name: WÖRGL

LAVATORY FAUCET

Model No: BF.WL.1000.XX