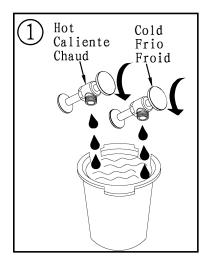

## Before you begin:

- Please take note of different standards and regulations that are dictated by your local plumbing codes. This product is certified in accordance with North American building codes.
- We insist that you use services of a professional plumber with experience in the installation of similar fixtures.
- Ensure that the piping system is well secured to prevent rattling, vibration and banging noises caused by a water hammer. We also recommend that you use water hammer arrestors.
- Remove the cartridge, Purge the water supply system for around 30 seconds, and then carefully reinstall the cartridge.