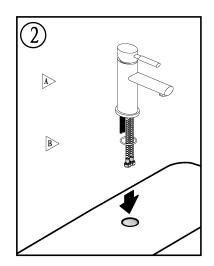

## Before you begin:

- Please take note of different standards and regulations that are dictated by your local plumbing codes. This product is certified in accordance with North American building codes.
- We insist that you use services of a professional plumber with experience in the installation of similar fixtures.
- Ensure that the piping system is well secured to prevent rattling, vibration and banging noises caused by a water hammer. We also recommend that you use water hammer arrestors.
- Remove the cartridge, Purge the water supply system for around 30 seconds, and then carefully reinstall the cartridge.