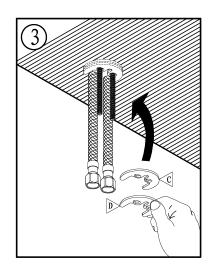

## Before you begin:

- Please take note of different standards and regulations that are dictated by your local plumbing codes. This product is certified in accordance with North American building codes.
- We insist that you use services of a professional plumber with experience in the installation of similar fixtures.
- Ensure that the piping system is well secured to prevent rattling, vibration and banging noises caused by a water hammer. We also recommend that you use water hammer arrestors.
- Remove the cartridge, Purge the water supply system for around 30 seconds, and then carefully reinstall the cartridge.