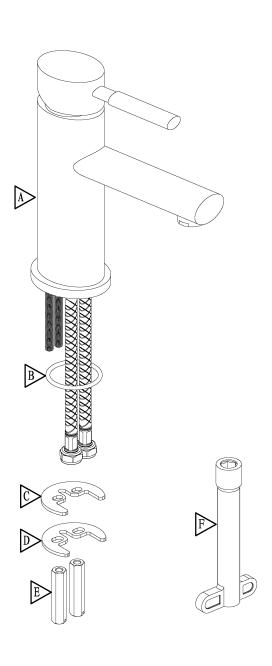

## Before you begin:

- Please take note of different standards and regulations that are dictated by your local plumbing codes. This product is certified in accordance with North American building codes.
- We insist that you use services of a professional plumber with experience in the installation of similar fixtures.
- Ensure that the piping system is well secured to prevent rattling, vibration and banging noises caused by a water hammer. We also recommend that you use water hammer arrestors.
- Remove the cartridge, Purge the water supply system for around 30 seconds, and then carefully reinstall the cartridge.

Tools and equipment you will need:







D

## Waterway diagram:





PURE QUALITY. PURE DESIGN.

Parts/Assembly Model

Name: WÖRGL

LAVATORY FAUCET

Model No: BF.WL.1000.XX