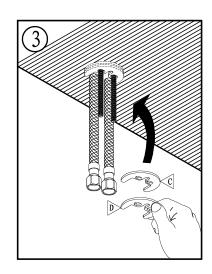

## Before you begin:

- Please take note of different standards and regulations that are dictated by your local plumbing codes. This product is certified in accordance with North American building codes.
- We insist that you use services of a professional plumber with experience in the installation of similar fixtures.
- Ensure that the piping system is well secured to prevent rattling, vibration and banging noises caused by a water hammer. We also recommend that you use water hammer arrestors.
- Remove the cartridge, Purge the water supply system for around 30 seconds, and then carefully reinstall the cartridge.