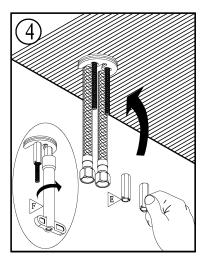

## Before you begin:

- Please take note of different standards and regulations that are dictated by your local plumbing codes. This product is certified in accordance with North American building codes.
- We insist that you use services of a professional plumber with experience in the installation of similar fixtures.
- Ensure that the piping system is well secured to prevent rattling, vibration and banging noises caused by a water hammer. We also recommend that you use water hammer arrestors.
- Remove the cartridge, Purge the water supply system for around 30 seconds, and then carefully reinstall the cartridge.