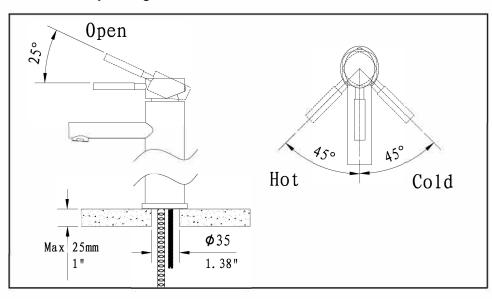

## Waterway diagram:

PURE QUALITY. PURE DESIGN.

Parts/Assembly

Model Name: WÖRGL VESSEL

SINK FAUCET

Model No: BF.WL.1100.XX