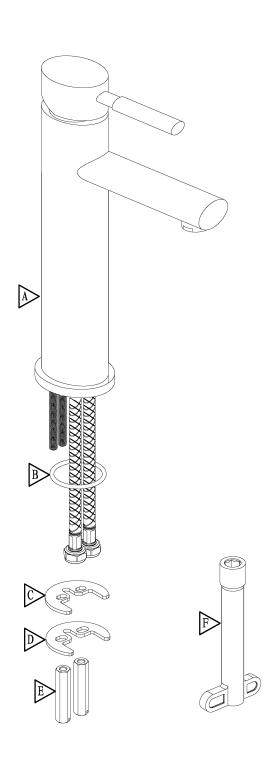

## Waterway diagram:

PURE QUALITY. PURE DESIGN.

Parts/Assembly

Model Name: WÖRGL VESSEL

SINK FAUCET

Model No: BF.WL.1100.XX