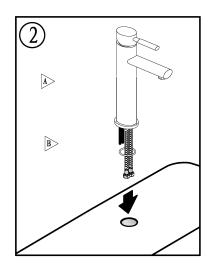

efore you begin:

- Please take note of different standards and regulations that are dictated by your local plumbing codes. This product is certified in accordance with North American building codes.
- We insist that you use services of a professional plumber with experience in the installation of similar fixtures.
- Ensure that the piping system is well secured to prevent rattling, vibration and banging noises caused by a water hammer. We also recommend that you use water hammer arrestors.
- Remove the cartridge, Purge the water supply system for around 30 seconds, and then carefully reinstall the cartridge.

Tools and equipment you will need:









## Waterway diagram:





PURE QUALITY. PURE DESIGN.

Parts/Assembly

Model Name: WÖRGL VESSEL

SINK FAUCET

Model No: BF.WL.1100.XX