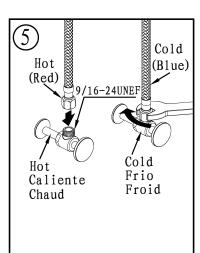

## Waterway diagram:

PURE QUALITY. PURE DESIGN.

Parts/Assembly

Model Name: WÖRGL VESSEL

SINK FAUCET

Model No: BF.WL.1100.XX