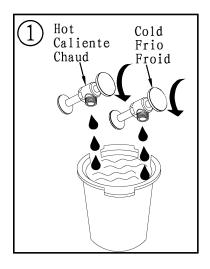

## Before you begin:

- Please take note of different standards and regulations that are dictated by your local plumbing codes. This product is certified in accordance with North American building codes.
- We insist that you use services of a professional plumber with experience in the installation of similar fixtures.
- Ensure that the piping system is well secured to prevent rattling, vibration and banging noises caused by a water hammer. We also recommend that you use water hammer arrestors.
- Remove the cartridge, Purge the water supply system for around 30 seconds, and then carefully reinstall the cartridge.