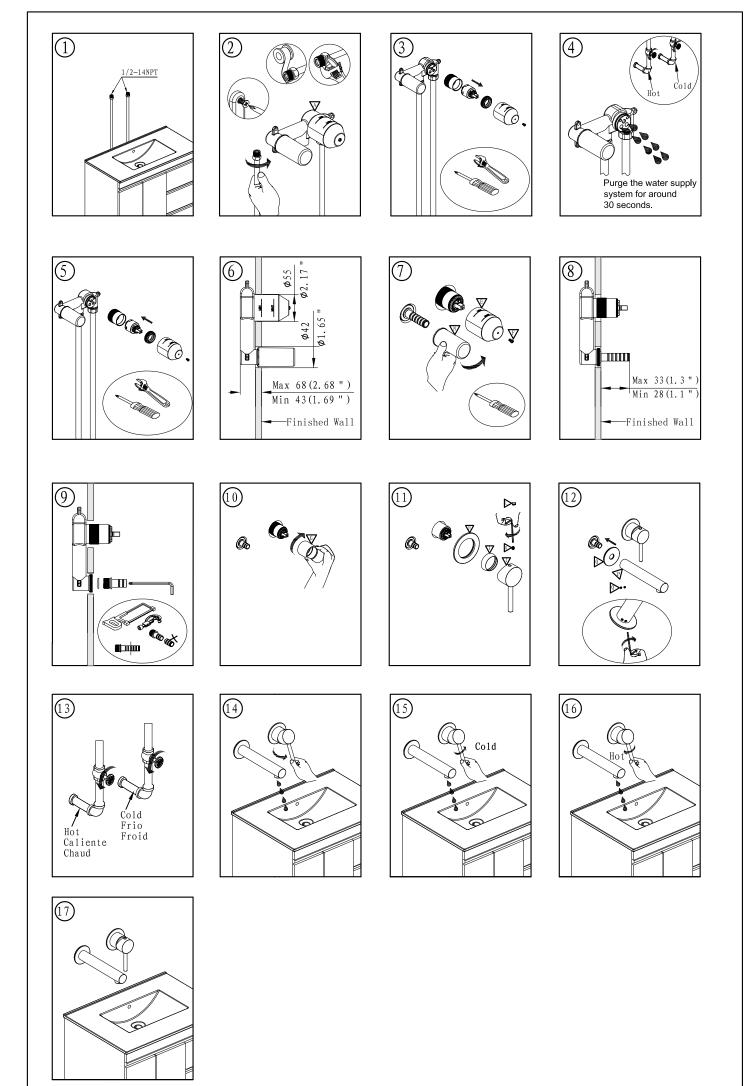

## Before you begin:

- Please take note of different standards and regulations that are dictated by your local plumbing codes. This product is certified in accordance with North American building codes.
- We insist that you use services of a professional plumber with experience in the installation of similar fixtures.
- Ensure that the piping system is well secured to prevent rattling, vibration and banging noises caused by a water hammer. We also recommend that you use water hammer arrestors.
- Ensure that the interior of the water pipes is clean from debris, sand, solder and any other residue.
- Always remove cartridges and other valve components before welding. Purge the water supply system for around 30 seconds, and then carefully reinstall the cartridges.

## Tools and equipment you will need: