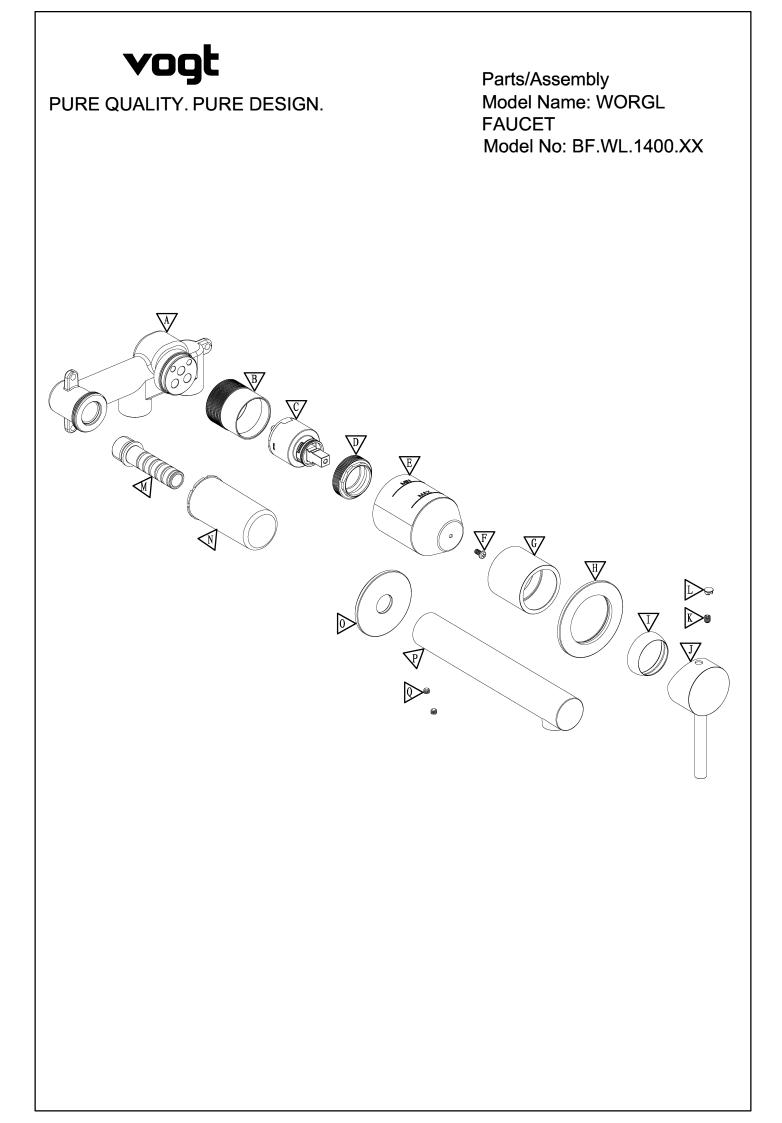

- Please take note of different standards and regulations that are dictated by your local plumbing codes. This product is certified in accordance with North American building codes.
- We insist that you use services of a professional plumber with experience in the installation of similar fixtures.
- Ensure that the piping system is well secured to prevent rattling, vibration and banging noises caused by a water hammer. We also recommend that you use water hammer arrestors.
- Ensure that the interior of the water pipes is clean from debris, sand, solder and any other residue.
- Always remove cartridges and other valve components before welding. Purge the water supply system for around 30 seconds, and then carefully reinstall the cartridges.

## Tools and equipment you will need: