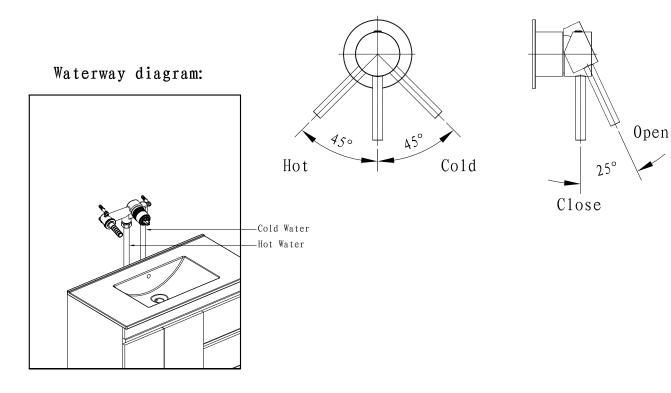

## Model Name: WORGL FAUCET Model No: BF.WL.1400.XX

## Before you begin:

- Please take note of different standards and regulations that are dictated by your local plumbing codes. This product is certified in accordance with North American building codes.
- We insist that you use services of a professional plumber with experience in the installation of similar fixtures.
- Ensure that the piping system is well secured to prevent rattling, vibration and banging noises caused by a water hammer. We also recommend that you use water hammer arrestors.
- Ensure that the interior of the water pipes is clean from debris, sand, solder and any other residue.
- Always remove cartridges and other valve components before welding. Purge the water supply system for around 30 seconds, and then carefully reinstall the cartridges.