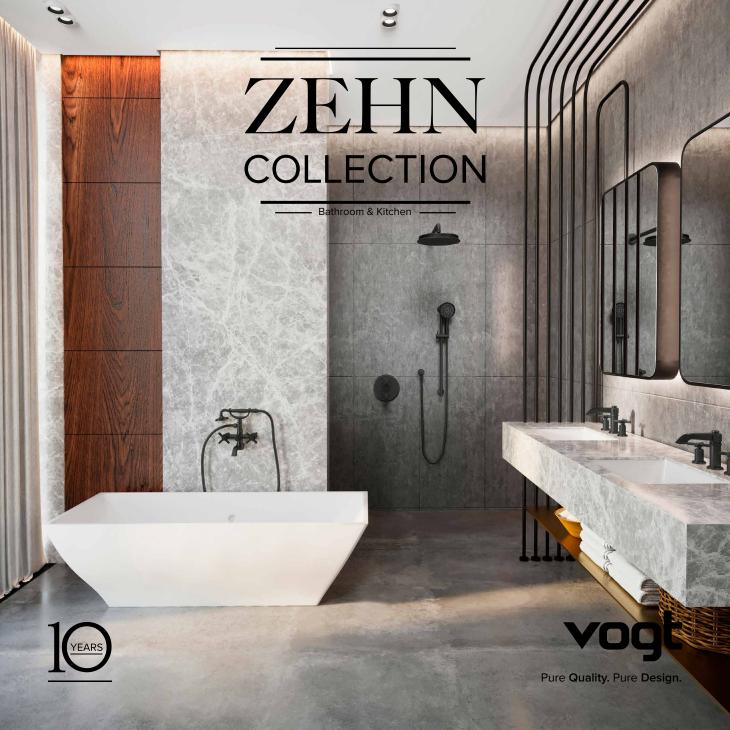

## CELEBRATING 10 YEARS

It's Traditional. It's Contemporary. It's Classic.

The Zehn collection combines a refined and well executed blend of traditional, industrial and transitional styling.

Available in a variety of finish combinations along with the choice of 3 different handle styles, Zehn will surely be that special finishing touch to complete many different design styles.

## 3 Handle Choices To Suit Your Style







## 9 Finishes To Complement Your Space



Chrome



Polished Nickel



Stainless Steel (Kitchen Only)



Matte Black



Brushed Bronze (Kitchen Only)



Matte Gold



Matte Black/ Chrome



Matte Black/ Polished Nickel



Matte Black/ Stainless Steel



Matte Black/ Matte Gold

















## **BATHROOM ACCESSORIES**











Pot Filler



Pure Quality. Pure D