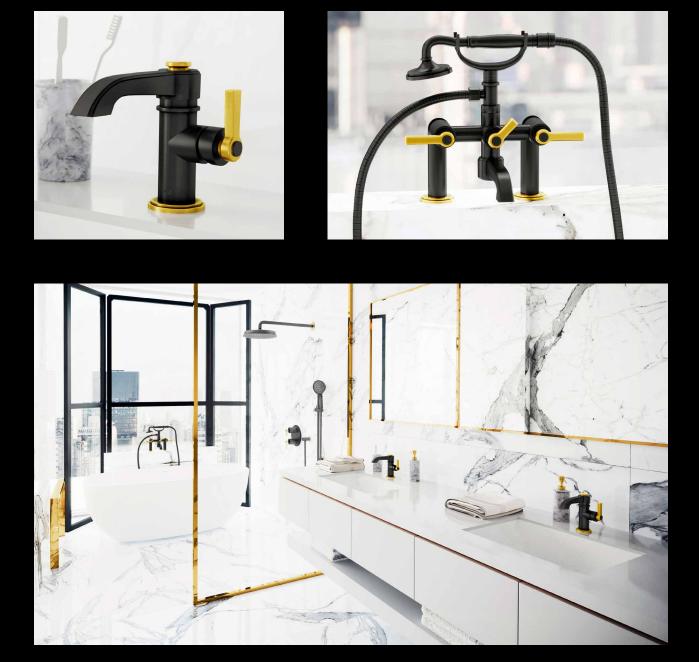

## 9 Finishes To Complement Your Space

Chrome

Polished Nickel

Stainless Steel (Kitchen Only)

Matte Black

Brushed Bronze (Kitchen Only)

Matte Gold

Matte Black/ Chrome

Matte Black/ Polished Nickel

Matte Black/ Stainless Steel

Matte Black/ Matte Gold