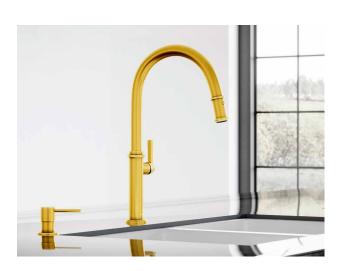

## 9 Finishes To Complement Your Space

Chrome

Polished Nickel

Stainless Steel (Kitchen Only)

Matte Black

Brushed Bronze (Kitchen Only)

Matte Gold

Matte Black/ Chrome

Matte Black/ Polished Nickel

Matte Black/ Stainless Steel

Matte Black/ Matte Gold