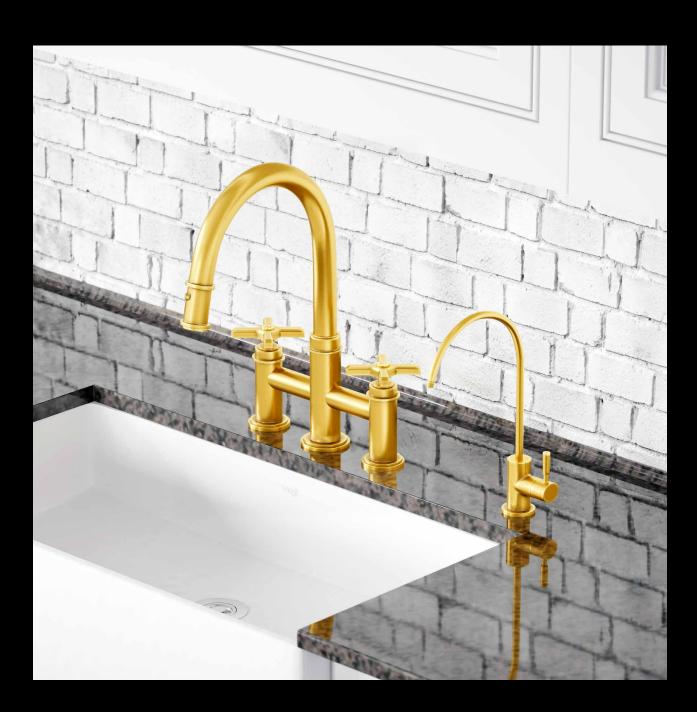

## 9 Finishes To Complement Your Space

Chrome

Polished Nickel

Stainless Steel (Kitchen Only)

Matte Black

Brushed Bronze (Kitchen Only)

Matte Gold

Matte Black/ Chrome

Matte Black/ Polished Nickel

Matte Black/ Stainless Steel

Matte Black/ Matte Gold