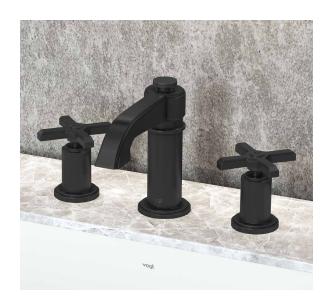

## 9 Finishes To Complement Your Space

Chrome

Polished Nickel

Stainless Steel (Kitchen Only)

Matte Black

Brushed Bronze (Kitchen Only)

Matte Gold

Matte Black/ Chrome

Matte Black/ Polished Nickel

Matte Black/ Stainless Steel

Matte Black/ Matte Gold