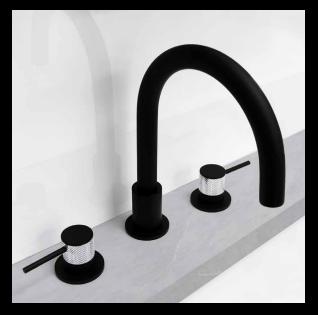

## DORNBIRN X

Inspired by industrialism and modernism, the Dornbirn X offers a sleek and slender clean look.

With its contemporary etching details and the option to combine different finishes, the Dornbirn offering of kitchen products provides a very rich and sophisticated look.

## **Criss-Cross Etched Detail**

#### 7 Finishes To Complement Your Space

Chrome

Matte Black

Matte Gold

Matte Black/ Chrome

Matte Black/ Stainless Steel

Matte Black/

Matte Gold