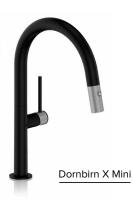

## DORNBIRN X

Inspired by industrialism and modernism, the Dornbirn X offers a sleek and slender clean look.

With its contemporary etching details and the option to combine different finishes, the Dornbirn offering of kitchen products provides a very rich and sophisticated look.