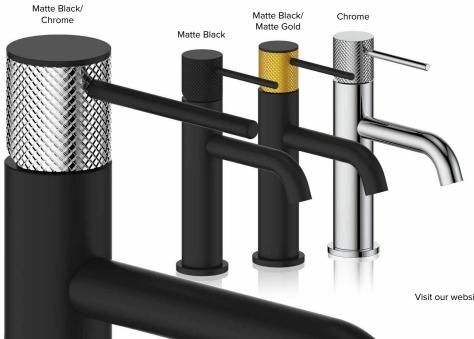

## DORNBIRN X

Inspired by industrialism and modernism, the Dornbirn X offers a sleek and slender clean look.

With its contemporary etching details and the option to combine different finishes, the Dornbirn offering of kitchen products provides a very rich and sophisticated look.

## **Criss-Cross Etched Detail**

#### 7 Finishes To Complement Your Space

Chrome

Matte Black

Matte Gold

Matte Black/ Chrome

Matte Black/ Stainless Steel

Matte Black/

Matte Gold