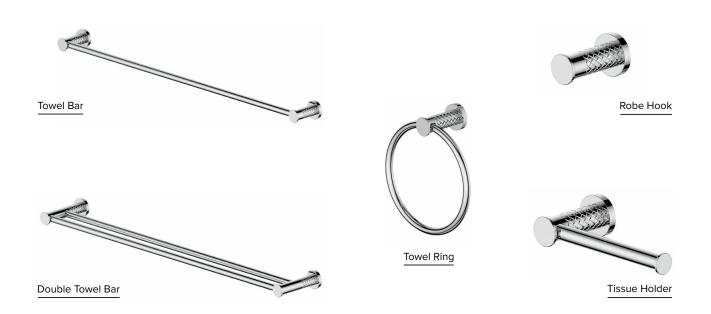

## **BATHROOM ACCESSORIES**

Create a consistent style within your home by

matching Drava with the