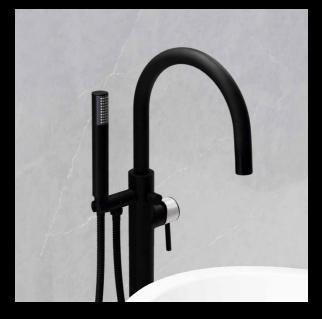

## DORNBIRN X

Inspired by industrialism and modernism, the Dornbirn X offers a sleek and slender clean look.

With its contemporary etching details and the option to combine different finishes, the Dornbirn offering of kitchen products provides a very rich and sophisticated look.

## **Criss-Cross Etched Detail**

#### 7 Finishes To Complement Your Space

Chrome

Matte Black

Matte Gold

Matte Black/ Chrome

Matte Black/ Stainless Steel

Matte Black/

Matte Gold