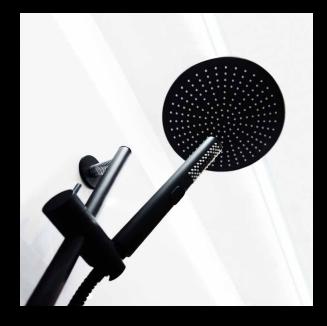

## DORNBIRN X

Inspired by industrialism and modernism, the Dornbirn X offers a sleek and slender clean look.

With its contemporary etching details and the option to combine different finishes, the Dornbirn offering of kitchen products provides a very rich and sophisticated look.

## **Criss-Cross Etched Detail**