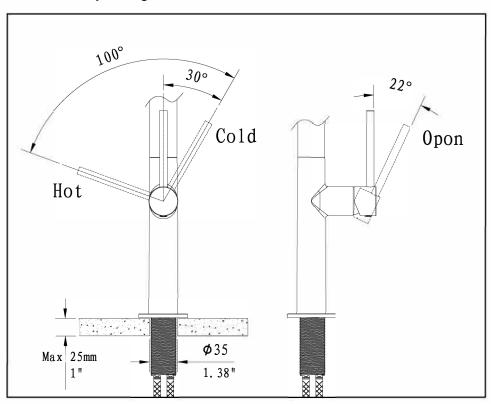

Model Name: DORNBIRN X MINI

Model No: KF.13DX.1214



## Before you begin:

- Please take note of different standards and regulations that are dictated by your local plumbing codes. This product is certified in accordance with North American building codes.
- We insist that you use services of a professional plumber with experience in the installation of similar fixtures.
- Ensure that the piping system is well secured to prevent rattling, vibration and banging noises caused by a water hammer. We also recommend that you use water hammer arrestors.
- Remove the cartridge, Purge the water supply system for around 30 seconds, and then carefully reinstall the cartridge.

Tools and equipment you will need:











## Waterway diagram:





PURE QUALITY. PURE DESIGN.

Parts/Assembly

Model Name: DORNBIRN X MINI

Model No: KF.13DX.1214