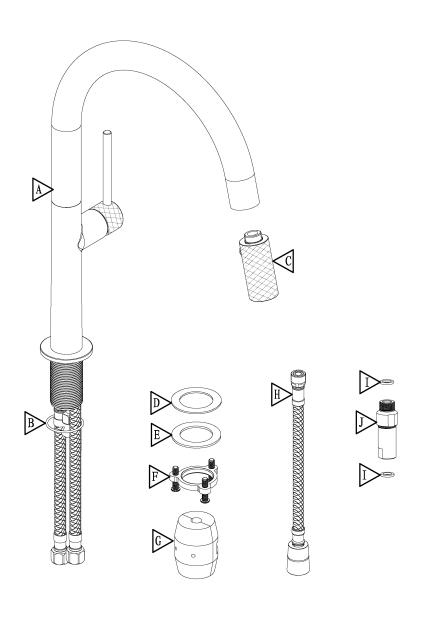

## Waterway diagram:

PURE QUALITY. PURE DESIGN.

Parts/Assembly

Model Name: DORNBIRN X MINI

Model No: KF.13DX.1214