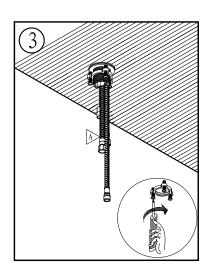

## Waterway diagram:

PURE QUALITY. PURE DESIGN.

Parts/Assembly

Model Name: DORNBIRN X MINI

Model No: KF.13DX.1214