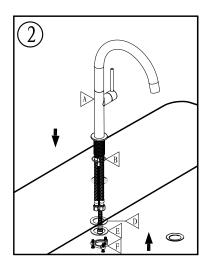

## Waterway diagram:

PURE QUALITY. PURE DESIGN.

Parts/Assembly

Model Name: DORNBIRN X MINI

Model No: KF.13DX.1214