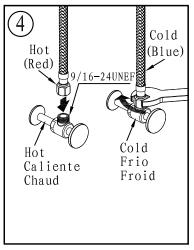

## Waterway diagram:

PURE QUALITY. PURE DESIGN.

Parts/Assembly

Model Name: DORNBIRN X MINI

Model No: KF.13DX.1214