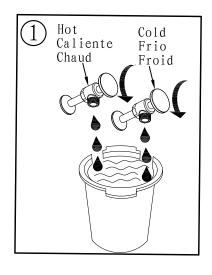

## Before you begin:

- Please take note of different standards and regulations that are dictated by your local plumbing codes. This product is certified in accordance with North American building codes.
- We insist that you use services of a professional plumber with experience in the installation of similar fixtures.
- Ensure that the piping system is well secured to prevent rattling, vibration and banging noises caused by a water hammer. We also recommend that you use water hammer arrestors.
- Remove the cartridge, Purge the water supply system for around 30 seconds, and then carefully reinstall the cartridge.