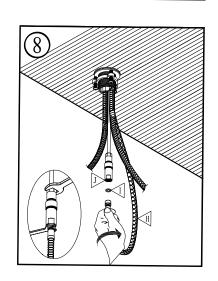

## Before you begin:

- Please take note of different standards and regulations that are dictated by your local plumbing codes. This product is certified in accordance with North American building codes.
- We insist that you use services of a professional plumber with experience in the installation of similar fixtures.
- Ensure that the piping system is well secured to prevent rattling, vibration and banging noises caused by a water hammer. We also recommend that you use water hammer arrestors.
- Remove the cartridge, Purge the water supply system for around 30 seconds, and then carefully reinstall the cartridge.