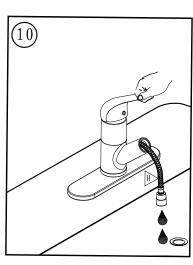

## Before you begin:

- Please take note of different standards and regulations that are dictated by your local plumbing codes. This product is certified in accordance with North American building codes.
- We insist that you use services of a professional plumber with experience in the installation of similar fixtures.
- Ensure that the piping system is well secured to prevent rattling, vibration and banging noises caused by a water hammer. We also recommend that you use water hammer arrestors.
- Remove the cartridge, Purge the water supply system for around 30 seconds, and then carefully reinstall the cartridge.