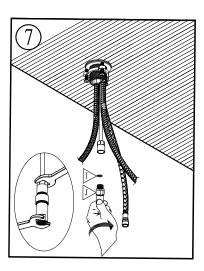

## Before you begin:

- Please take note of different standards and regulations that are dictated by your local plumbing codes. This product is certified in accordance with North American building codes.
- We insist that you use services of a professional plumber with experience in the installation of similar fixtures.
- Ensure that the piping system is well secured to prevent rattling, vibration and banging noises caused by a water hammer. We also recommend that you use water hammer arrestors.
- Remove the cartridge, Purge the water supply system for around 30 seconds, and then carefully reinstall the cartridge.