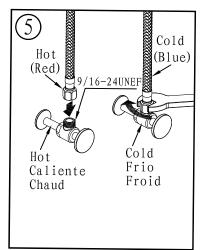

## Waterway diagram:

PURE QUALITY. PURE DESIGN.

Parts/Assembly

Model Name: INNSBRUCK Model No: KF.07IK.0505