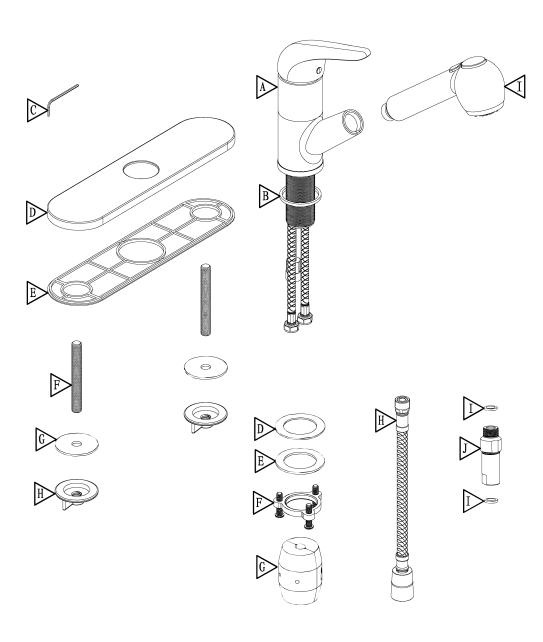

## Waterway diagram:

PURE QUALITY. PURE DESIGN.

Parts/Assembly

Model Name: INNSBRUCK Model No: KF.07IK.0505