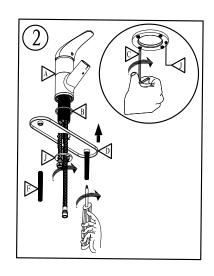

## Before you begin:

- Please take note of different standards and regulations that are dictated by your local plumbing codes. This product is certified in accordance with North American building codes.
- We insist that you use services of a professional plumber with experience in the installation of similar fixtures.
- Ensure that the piping system is well secured to prevent rattling, vibration and banging noises caused by a water hammer. We also recommend that you use water hammer arrestors.
- Remove the cartridge, Purge the water supply system for around 30 seconds, and then carefully reinstall the cartridge.