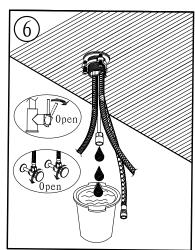

## Before you begin:

- Please take note of different standards and regulations that are dictated by your local plumbing codes. This product is certified in accordance with North American building codes.
- We insist that you use services of a professional plumber with experience in the installation of similar fixtures.
- Ensure that the piping system is well secured to prevent rattling, vibration and banging noises caused by a water hammer. We also recommend that you use water hammer arrestors.
- Remove the cartridge, Purge the water supply system for around 30 seconds, and then carefully reinstall the cartridge.