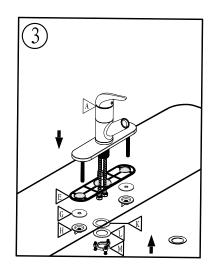

## Waterway diagram:

PURE QUALITY. PURE DESIGN.

Parts/Assembly

Model Name: INNSBRUCK Model No: KF.07IK.0505