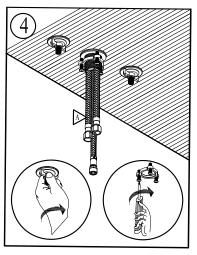

## Waterway diagram:

PURE QUALITY. PURE DESIGN.

Parts/Assembly

Model Name: INNSBRUCK Model No: KF.07IK.0505