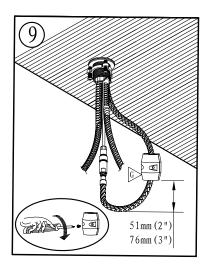

## Before you begin:

- Please take note of different standards and regulations that are dictated by your local plumbing codes. This product is certified in accordance with North American building codes.
- We insist that you use services of a professional plumber with experience in the installation of similar fixtures.
- Ensure that the piping system is well secured to prevent rattling, vibration and banging noises caused by a water hammer. We also recommend that you use water hammer arrestors.
- Remove the cartridge, Purge the water supply system for around 30 seconds, and then carefully reinstall the cartridge.