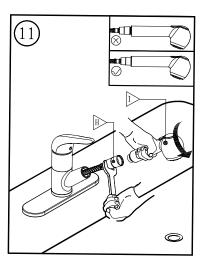

## Before you begin:

- Please take note of different standards and regulations that are dictated by your local plumbing codes. This product is certified in accordance with North American building codes.
- We insist that you use services of a professional plumber with experience in the installation of similar fixtures.
- Ensure that the piping system is well secured to prevent rattling, vibration and banging noises caused by a water hammer. We also recommend that you use water hammer arrestors.
- Remove the cartridge, Purge the water supply system for around 30 seconds, and then carefully reinstall the cartridge.