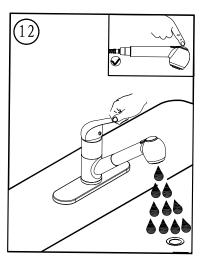

## Before you begin:

- Please take note of different standards and regulations that are dictated by your local plumbing codes. This product is certified in accordance with North American building codes.
- We insist that you use services of a professional plumber with experience in the installation of similar fixtures.
- Ensure that the piping system is well secured to prevent rattling, vibration and banging noises caused by a water hammer. We also recommend that you use water hammer arrestors.
- Remove the cartridge, Purge the water supply system for around 30 seconds, and then carefully reinstall the cartridge.