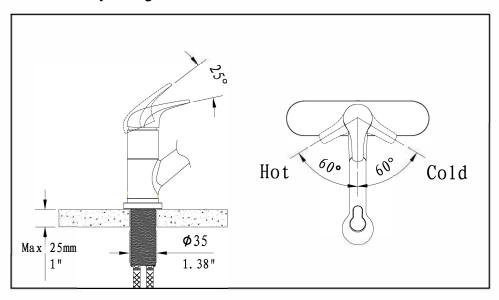

## Waterway diagram:

PURE QUALITY. PURE DESIGN.

Parts/Assembly

Model Name: INNSBRUCK Model No: KF.07IK.0505