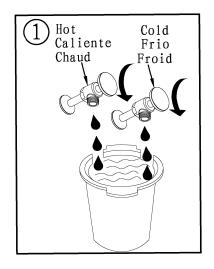

## Before you begin:

- Please take note of different standards and regulations that are dictated by your local plumbing codes. This product is certified in accordance with North American building codes.
- We insist that you use services of a professional plumber with experience in the installation of similar fixtures.
- Ensure that the piping system is well secured to prevent rattling, vibration and banging noises caused by a water hammer. We also recommend that you use water hammer arrestors.
- Remove the cartridge, Purge the water supply system for around 30 seconds, and then carefully reinstall the cartridge.