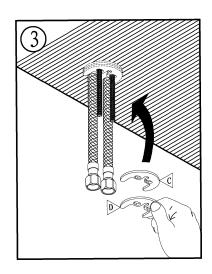

## Installation Guide: Single Hole Lavatory



## Before you begin:

- Please take note of different standards and regulations that are dictated by your local plumbing codes. This product is certified in accordance with North American building codes.
- We insist that you use services of a professional plumber with experience in the installation of similar fixtures.
- Ensure that the piping system is well secured to prevent rattling, vibration and banging noises caused by a water hammer. We also recommend that you use water hammer arrestors.
- Remove the cartridge, Purge the water supply system for around 30 seconds, and then carefully reinstall the cartridge.

Tools and equipment you will need:







D

## Waterway diagram:







PURE QUALITY. PURE DESIGN.