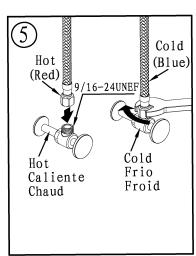

## Installation Guide: Single Hole Lavatory



## Before you begin:

- Please take note of different standards and regulations that are dictated by your local plumbing codes. This product is certified in accordance with North American building codes.
- We insist that you use services of a professional plumber with experience in the installation of similar fixtures.
- Ensure that the piping system is well secured to prevent rattling, vibration and banging noises caused by a water hammer. We also recommend that you use water hammer arrestors.
- Remove the cartridge, Purge the water supply system for around 30 seconds, and then carefully reinstall the cartridge.

Tools and equipment you will need:







D

## Waterway diagram:







PURE QUALITY. PURE DESIGN.