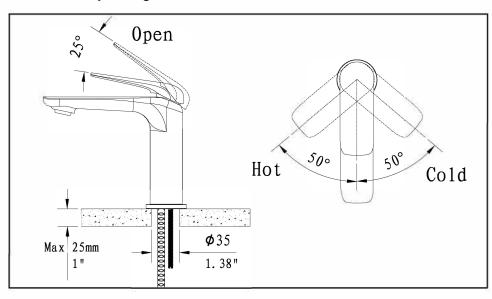

## Installation Guide: Single Hole Lavatory



## Before you begin:

- Please take note of different standards and regulations that are dictated by your local plumbing codes. This product is certified in accordance with North American building codes.
- We insist that you use services of a professional plumber with experience in the installation of similar fixtures.
- Ensure that the piping system is well secured to prevent rattling, vibration and banging noises caused by a water hammer. We also recommend that you use water hammer arrestors.
- Remove the cartridge, Purge the water supply system for around 30 seconds, and then carefully reinstall the cartridge.

Tools and equipment you will need:







D

## Waterway diagram:







PURE QUALITY. PURE DESIGN.