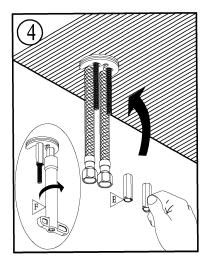

## Before you begin:

- Please take note of different standards and regulations that are dictated by your local plumbing codes. This product is certified in accordance with North American building codes.
- We insist that you use services of a professional plumber with experience in the installation of similar fixtures.
- Ensure that the piping system is well secured to prevent rattling, vibration and banging noises caused by a water hammer. We also recommend that you use water hammer arrestors.
- Remove the cartridge, Purge the water supply system for around 30 seconds, and then carefully reinstall the cartridge.