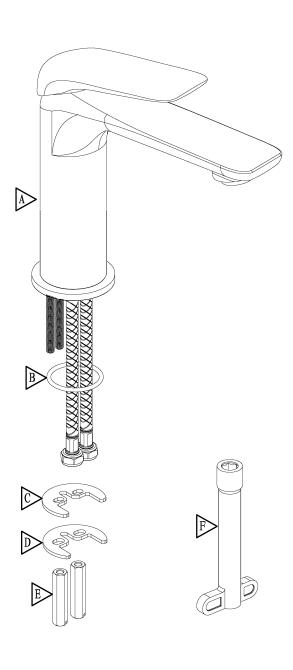

## Installation Guide: Single Hole Lavatory



## Before you begin:

- Please take note of different standards and regulations that are dictated by your local plumbing codes. This product is certified in accordance with North American building codes.
- We insist that you use services of a professional plumber with experience in the installation of similar fixtures.
- Ensure that the piping system is well secured to prevent rattling, vibration and banging noises caused by a water hammer. We also recommend that you use water hammer arrestors.
- Remove the cartridge, Purge the water supply system for around 30 seconds, and then carefully reinstall the cartridge.

Tools and equipment you will need:







D

## Waterway diagram:







PURE QUALITY. PURE DESIGN.