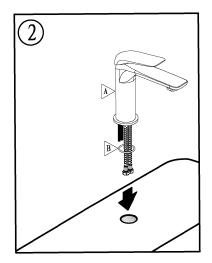

## Installation Guide: Single Hole Lavatory



## Before you begin:

- Please take note of different standards and regulations that are dictated by your local plumbing codes. This product is certified in accordance with North American building codes.
- We insist that you use services of a professional plumber with experience in the installation of similar fixtures.
- Ensure that the piping system is well secured to prevent rattling, vibration and banging noises caused by a water hammer. We also recommend that you use water hammer arrestors.
- Remove the cartridge, Purge the water supply system for around 30 seconds, and then carefully reinstall the cartridge.

Tools and equipment you will need:







D

## Waterway diagram:







PURE QUALITY. PURE DESIGN.