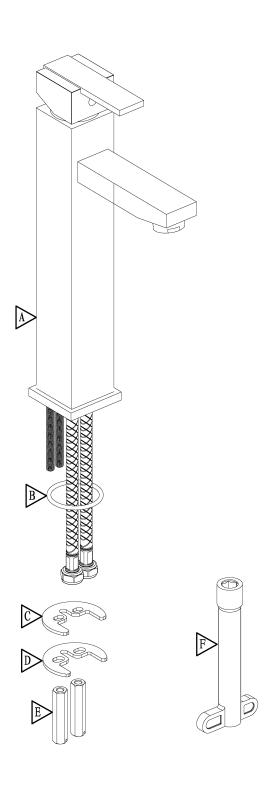

## Model Name: Vessel Sink Faucet



## Before you begin:

- Please take note of different standards and regulations that are dictated by your local plumbing codes. This product is certified in accordance with North American building codes.
- We insist that you use services of a professional plumber with experience in the installation of similar fixtures.
- Ensure that the piping system is well secured to prevent rattling, vibration and banging noises caused by a water hammer. We also recommend that you use water hammer arrestors.
- Remove the cartridge, Purge the water supply system for around 30 seconds, and then carefully reinstall the cartridge.

Tools and equipment you will need:









## Waterway diagram:







PURE QUALITY. PURE DESIGN.