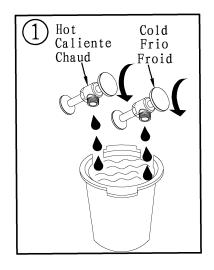

## Before you begin:

- Please take note of different standards and regulations that are dictated by your local plumbing codes. This product is certified in accordance with North American building codes.
- We insist that you use services of a professional plumber with experience in the installation of similar fixtures.
- Ensure that the piping system is well secured to prevent rattling, vibration and banging noises caused by a water hammer. We also recommend that you use water hammer arrestors.
- Remove the cartridge, Purge the water supply system for around 30 seconds, and then carefully reinstall the cartridge.