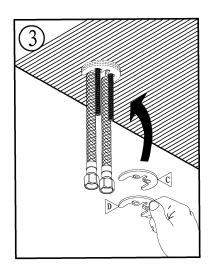

## Model Name: Vessel Sink Faucet



## Before you begin:

- Please take note of different standards and regulations that are dictated by your local plumbing codes. This product is certified in accordance with North American building codes.
- We insist that you use services of a professional plumber with experience in the installation of similar fixtures.
- Ensure that the piping system is well secured to prevent rattling, vibration and banging noises caused by a water hammer. We also recommend that you use water hammer arrestors.
- Remove the cartridge, Purge the water supply system for around 30 seconds, and then carefully reinstall the cartridge.

Tools and equipment you will need:









## Waterway diagram:







PURE QUALITY. PURE DESIGN.