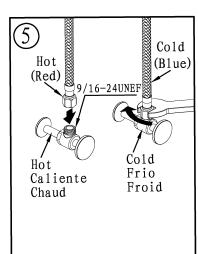

## Model Name: Vessel Sink Faucet



## Before you begin:

- Please take note of different standards and regulations that are dictated by your local plumbing codes. This product is certified in accordance with North American building codes.
- We insist that you use services of a professional plumber with experience in the installation of similar fixtures.
- Ensure that the piping system is well secured to prevent rattling, vibration and banging noises caused by a water hammer. We also recommend that you use water hammer arrestors.
- Remove the cartridge, Purge the water supply system for around 30 seconds, and then carefully reinstall the cartridge.

Tools and equipment you will need:









## Waterway diagram:







PURE QUALITY. PURE DESIGN.