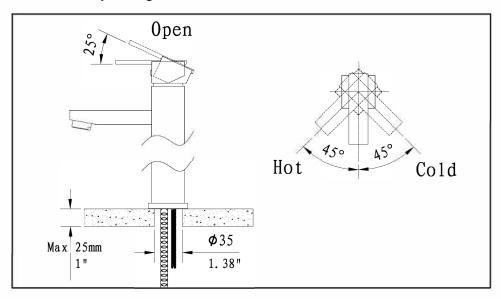

## Model Name: Vessel Sink Faucet



## Before you begin:

- Please take note of different standards and regulations that are dictated by your local plumbing codes. This product is certified in accordance with North American building codes.
- We insist that you use services of a professional plumber with experience in the installation of similar fixtures.
- Ensure that the piping system is well secured to prevent rattling, vibration and banging noises caused by a water hammer. We also recommend that you use water hammer arrestors.
- Remove the cartridge, Purge the water supply system for around 30 seconds, and then carefully reinstall the cartridge.

Tools and equipment you will need:









## Waterway diagram:







PURE QUALITY. PURE DESIGN.