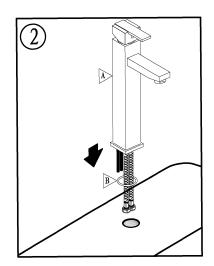

## Model Name: Vessel Sink Faucet



## Before you begin:

- Please take note of different standards and regulations that are dictated by your local plumbing codes. This product is certified in accordance with North American building codes.
- We insist that you use services of a professional plumber with experience in the installation of similar fixtures.
- Ensure that the piping system is well secured to prevent rattling, vibration and banging noises caused by a water hammer. We also recommend that you use water hammer arrestors.
- Remove the cartridge, Purge the water supply system for around 30 seconds, and then carefully reinstall the cartridge.

Tools and equipment you will need:









## Waterway diagram:







PURE QUALITY. PURE DESIGN.