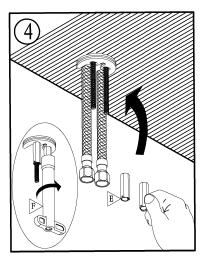

## Model Name: Vessel Sink Faucet



## Before you begin:

- Please take note of different standards and regulations that are dictated by your local plumbing codes. This product is certified in accordance with North American building codes.
- We insist that you use services of a professional plumber with experience in the installation of similar fixtures.
- Ensure that the piping system is well secured to prevent rattling, vibration and banging noises caused by a water hammer. We also recommend that you use water hammer arrestors.
- Remove the cartridge, Purge the water supply system for around 30 seconds, and then carefully reinstall the cartridge.

Tools and equipment you will need:









## Waterway diagram:







PURE QUALITY. PURE DESIGN.