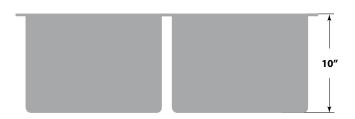

#### **Dimensions**

■ Sink size: 34" x 18"

■ Sink depth: 10"

■ Minimum cabinet size: 36"

■ Drain opening: 3 ½" (90 mm)