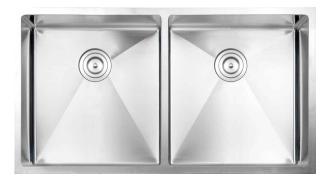

## Description

 Handmade undermount stainless steel kitchen sink with rounded corners

## **Features**

- Double bowl (50/50 basin split)
- 10mm radius corners
- Rear-positioned drain holes for maximum cabinet space
- Soundproof padding on each side
- Undercoating for sound absorption and condensation control