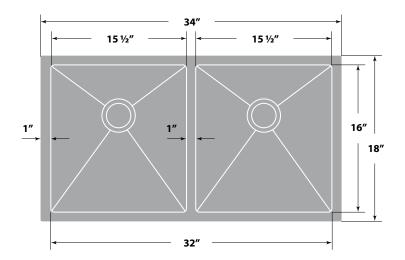

#### **Dimensions**

■ Sink size: 34" x 18"

■ Sink depth: 10"

■ Minimum cabinet size: 36"

■ Drain opening: 3 ½" (90 mm)