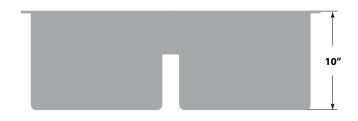

### Dimensions

- Sink size: 34" x 18"
- Sink depth: 10"
- Minimum cabinet size: 36"
- Drain opening: 3 ½" (90 mm)