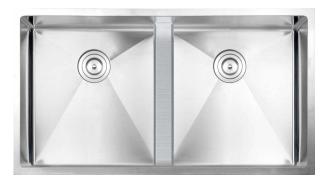

## Description

 Handmade undermount stainless steel kitchen sink with rounded corners and a low divider

#### Features

- Double bowl (50/50 basin split)
- 10mm radius corners
- Rear-positioned drain holes for maximum cabinet space
- Soundproof padding on each side
- Undercoating for sound absorption and condensation control