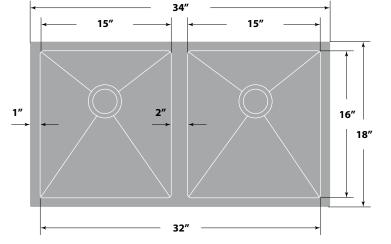

### Dimensions

- Sink size: 34" x 18"
- Sink depth: 10"
- Minimum cabinet size: 36"
- Drain opening: 3 ½" (90 mm)