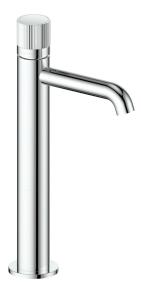

# MOND VESSEL SINK FAUCET

## BF.MD.1100

#### **Available Finishes**

- Chrome (CC)
- Matte Black (MB)
- Brushed Gold (BG)

(Model Pictured: Chrome)