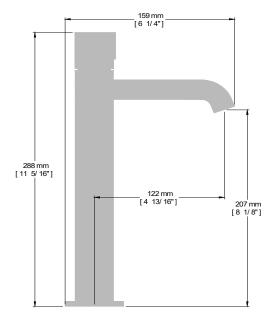

on fitting
- Adjustable aerator

#### **Flow Rate**

■ 1.5 gpm | 5.7 lpm | 60 psi

#### Cartridge

CE.1901.P - ceramic disk cartridge

#### **Available Finishes**

- Chrome (CC)
- Matte Black (MB)
- Brushed Gold (BG)

(Model Pictured: Chrome)

### **Optional Accent Colours**



Insert size: Ø 31.8 mm. Code: MRC01.XX

#### Codes / Standards

- Uniform Plumbing Code (UPC<sup>®</sup>)
- ASME A112.18.1/CSA B125.1
- NSF 372
- NSF/ANSI 61

#### Warranty

Limited lifetime warranty (see full warranty for details)



Change the direction of the flow with the tip of your finger.

Vogt Industries reserves the right to change the product material and specifictions without notice. Actual product may differ from pictures. For further enquiries or assistance please contact service@vogtindustries.com.