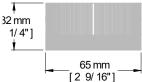

# **MOND**

#### 8" C.C. LAVATORY FAUCET

## BF.MX.1311

## Description

- 3-piece lavatory faucet
- Solid brass construction
- 3/8" Compression fitting
- Adjustable aerator

#### Flow Rate

■ 1.5 gpm | 5.7 lpm | 60 psi

## Cartridge

- CE.1700.R ceramic disk cartridge (cold)
- CE.1700.L ceramic disk cartridge (hot)

#### **Available Handles**







Moon (1) Crescent (2)

t(2) Cross(3)

## **Available Finishes**

- Chrome (CC)
- Matte black (MB)
- Brushed gold (BG)

(Model pictured: Chrome)

## **Optional Accent Colours**



Insert size: Ø 60.8 mm

Code: MRC07.XX - for moon handles

MRC10.XX - for crescent/cross handles









## MOND 8" C.C. LAVATORY FAUCET

#### BF.MX.1311

#### **Included Products**

■ Standard pop-up drain with overflow (PU.101)

#### Codes / Standards

- Uniform Plumbing Code (UPC®)
- ASME A112.18.1/CSA B125.1
- NSF 372
- NSF/ANSI 61

## Warranty

■ Limited lifetime warranty (see full warranty for more details)





Change the direction of the flow with the tip of your finger