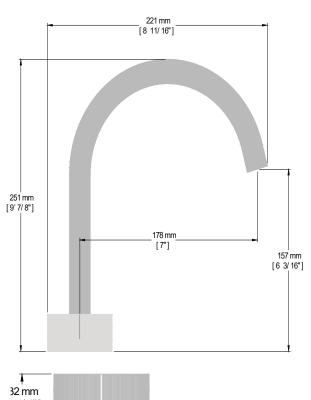

# **MOND**

#### 8" C.C. LAVATORY FAUCET

## BF.MX.1311

## Description

- 3-piece lavatory faucet
- Solid brass construction
- 3/8" Compression fitting
- Adjustable aerator

#### Flow Rate

■ 1.5 gpm | 5.7 lpm | 60 psi

## Cartridge

- CE.1700.R ceramic disk cartridge (cold)
- CE.1700.L ceramic disk cartridge (hot)

#### **Available Handles**







Moon (1) Crescent (2)

t(2) Cross(3)

## **Available Finishes**

- Chrome (CC)
- Matte black (MB)
- Brushed gold (BG)

(Model pictured: Chrome)

## **Optional Accent Colours**



Insert size: Ø 60.8 mm

Code: MRC07.XX - for moon handles

MRC10.XX - for crescent/cross handles









## MOND 8" C.C. LAVATORY FAUCET

#### BF.MX.1311

#### **Included Products**

■ Standard pop-up drain with overflow (PU.101)

#### Codes / Standards

- Uniform Plumbing Code (UPC®)
- ASME A112.18.1/CSA B125.1
- NSF 372
- NSF/ANSI 61

## Warranty

■ Limited lifetime warranty (see full warranty for more details)





Change the direction of the flow with the tip of your finger