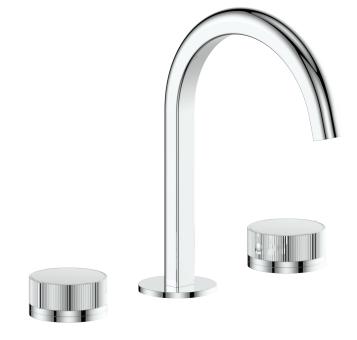

# **MOND**

#### 8" C.C. LAVATORY FAUCET

## BF.MX.1311

## Description

- 3-piece lavatory faucet
- Solid brass construction
- 3/8" Compression fitting
- Adjustable aerator

## **Available Finishes**

- Chrome (CC)
- Matte black (MB)
- Brushed gold (BG)

(Model pictured: Chrome)