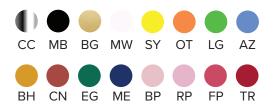

## **Optional Accent Colours**

Insert size: Ø 60.8 mm

Code: MRC07.XX - for moon handles

MRC10.XX - for crescent/cross handles