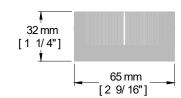

## **Optional Accent Colours**

Insert size: Ø 60.8 mm

Code: MRC07.XX - for moon handles

MRC10.XX - for crescent/cross handles