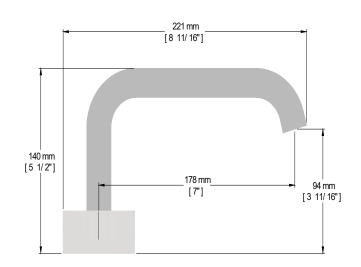

# **MOND**

## 8" C.C. LAVATORY FAUCET

## BF.MX.1321

## Description

- 3-piece lavatory faucet
- Solid brass construction
- 3/8" compression fitting
- Adjustable aerator

#### Flow Rate

■ 1.5 gpm | 5.7 lpm | 60 psi

## Cartridge

- CE.1700.R ceramic disk cartridge (cold)
- CE.1700.L ceramic disk cartridge (hot)

#### **Available Handles**







Moon (1) Crescent (2) Cross (3)

#### **Available Finishes**

- Chrome (CC)
- Matte black (MB)
- Brushed gold (BG)

(Model Pictured: Chrome)

## **Optional Accent Colours**



Insert size: Ø 60.8 mm

Code: MRC07.XX - for moon handles

MRC10.XX - for crescent/cross handles









## MOND 8" C.C. LAVATORY FAUCET

BF.MX.1321

## Included Products

■ Standard pop-up drain with overflow (PU.101)

## Codes / Standards

- Uniform Plumbing Code (UPC®)
- ASME A112.18.1/CSA B125.1
- NSF 372
- NSF/ANSI 61

## Warranty

■ Limited lifetime warranty (see full warranty for more details)





Change the direction of the flow with the tip of your finger