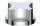

# **MOND**

## 8" C.C. LAVATORY FAUCET

## BF.MX.1321

## Description

- 3-piece lavatory faucet
- Solid brass construction
- 3/8" compression fitting
- Adjustable aerator