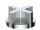

# **MOND**

## 8" C.C. LAVATORY FAUCET

## BF.MX.1321

## Description

- 3-piece lavatory faucet
- Solid brass construction
- 3/8" compression fitting
- Adjustable aerator

#### **Available Finishes**

- Chrome (CC)
- Matte black (MB)
- Brushed gold (BG)

(Model Pictured: Chrome)