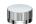

# **MOND**

## 8" C.C. LAVATORY FAUCET

## BF.MX.1321

## Description

- 3-piece lavatory faucet
- Solid brass construction
- 3/8" compression fitting
- Adjustable aerator