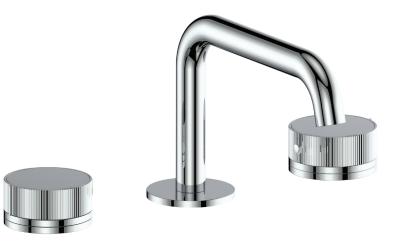

# **MOND**

## 8" C.C. LAVATORY FAUCET

## BF.MX.1321

## Description

- 3-piece lavatory faucet
- Solid brass construction
- 3/8" compression fitting
- Adjustable aerator

#### **Available Finishes**

- Chrome (CC)
- Matte black (MB)
- Brushed gold (BG)

(Model Pictured: Chrome)