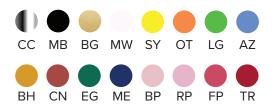

#### **Available Finishes**

- Chrome (CC)
- Matte black (MB)
- Brushed gold (BG)

(Model Pictured: Chrome)

## **Optional Accent Colours**

Insert size: Ø 60.8 mm

Code: MRC07.XX - for moon handles

MRC10.XX - for crescent/cross handles