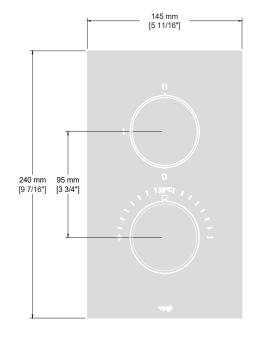

# MOND

## 2-WAY THERMOSTATIC TRIM

TM.MX.220

## Description

- TM.MX.220 ½" Trim for 2-way thermostatic valve
- 3 positions

#### Flow Rate

■ 6.1 gpm | 23 lpm | 60 psi

#### **Available Handles**







Moon (1) Crescent (2) Cross (3)

\*Available handle selection only for diverter and volume control handle

#### Available Finishes

- Chrome (CC)
- Matte black (MB)
- Brushed gold (BG)

(Model pictured: Chrome)

# Optional accent colours



Insert size: Ø 60.8 mm

Code: MRC07.XX - for moon handles

MRC12.XX - for crescent/cross handles

#### Codes / Standards

- Uniform Plumbing Code (UPC®)
- ASME A112.18.1/CSA B125.1

### Warranty

■ Limited lifetime warranty (see full warranty for details)