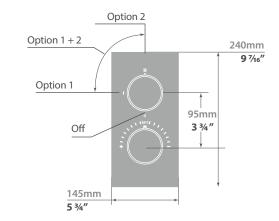

# MOND

## 2-WAY THERMOSTATIC TRIM

TM.MX.220

## Description

- TM.MX.220 ½" Trim for 2-way thermostatic valve
- 3 positions

#### Flow Rate

■ 6.1 gpm | 23 lpm | 60 psi

#### **Available Handles**







Moon (1) Crescent (2) Cross (3)

\*Available handle selection only for diverter and volume control handle

#### Available Finishes

- Chrome (CC)
- Matte black (MB)
- Brushed gold (BG)

(Model pictured: Chrome)

# Optional accent colours



Insert size: Ø 60.8 mm

Code: MRC07.XX - for moon handles

MRC12.XX - for crescent/cross handles

#### Codes / Standards

- Uniform Plumbing Code (UPC®)
- ASME A112.18.1/CSA B125.1

### Warranty

■ Limited lifetime warranty (see full warranty for details)