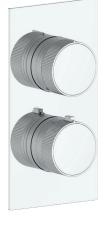

## Description

- TM.MX.220 ½" Trim for 2-way thermostatic valve
- 3 positions

#### Available Finishes

- Chrome (CC)
- Matte black (MB)
- Brushed gold (BG)

(Model pictured: Chrome)