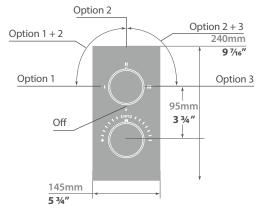

# MOND 3-WAY THERMOSTATIC TRIM

TM.MX.320

## Description

- TM.MX.320 ½" Trim for 3-way thermostatic valve
- 4 positions

#### Flow Rate

■ 6.1 gpm | 23 lpm | 60 psi

### **Available Handles**







Moon (1) Crescent (2) Cross (3)

\*Available handle selection only for diverter and volume control handle

### **Available Finishes**

- Chrome (CC)
- Matte black (MB)
- Brushed gold (BG)

(Model pictured: Chrome)

# **Optional Accent Colours**



Insert size: Ø 60.8 mm

Code: MRC07.XX - for moon handles

MRC12.XX - for crescent/cross handles

#### Codes / Standards

- Uniform Plumbing Code (UPC®)
- ASME A112.18.1/CSA B125.1

## Warranty

 Limited lifetime warranty (see full warranty for details)