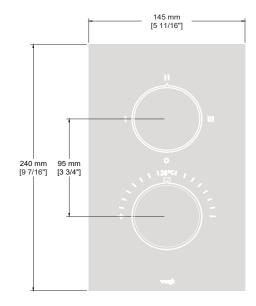

# MOND 3-WAY THERMOSTATIC TRIM

TM.MX.320

## Description

- TM.MX.320 ½" Trim for 3-way thermostatic valve
- 4 positions

#### Flow Rate

■ 6.1 gpm | 23 lpm | 60 psi

### **Available Handles**







Moon (1) Crescent (2) Cross (3)

\*Available handle selection only for diverter and volume control handle

### **Available Finishes**

- Chrome (CC)
- Matte black (MB)
- Brushed gold (BG)

(Model pictured: Chrome)

# **Optional Accent Colours**



Insert size: Ø 60.8 mm

Code: MRC07.XX - for moon handles

MRC12.XX - for crescent/cross handles

#### Codes / Standards

- Uniform Plumbing Code (UPC®)
- ASME A112.18.1/CSA B125.1

## Warranty

 Limited lifetime warranty (see full warranty for details)