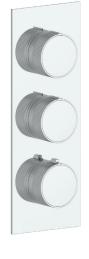

## Description

■ TM.MX.250 - Trim for ¾" high-flow thermostatic valve with 2 volume controls

### **Available Finishes**

- Chrome (CC)
- Matte black (MB)
- Brushed gold (BG)

(Model pictured: Chrome)