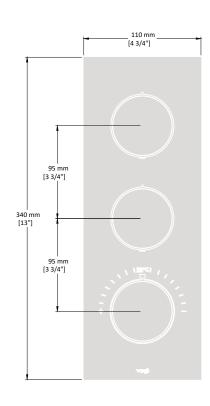

## Description

■ TM.MX.250 - Trim for ¾" high-flow thermostatic valve with 2 volume controls