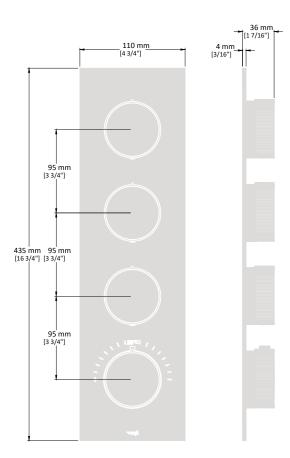

## Description

■ TM.MX.350 - Trim for ¾" high-flow thermostatic valve with 3 volume control3