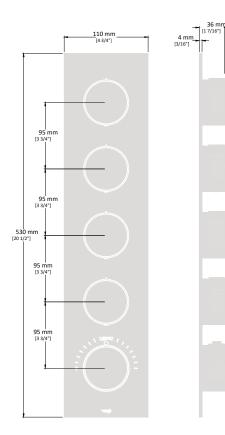

## TRIM FOR 3/4" HIGH-FLOW THERMOSTATIC **VALVE WITH 4 VOLUME CONTROLS**

TM.MX.450

## Description

■ TM.MX.450 - Trim for ¾" high-flow trim for thermostatic valve with 4 volume control