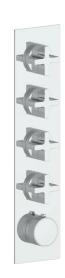

## TRIM FOR 3/4" HIGH-FLOW THERMOSTATIC **VALVE WITH 4 VOLUME CONTROLS**

TM.MX.450

## Description

■ TM.MX.450 - Trim for ¾" high-flow trim for thermostatic valve with 4 volume control