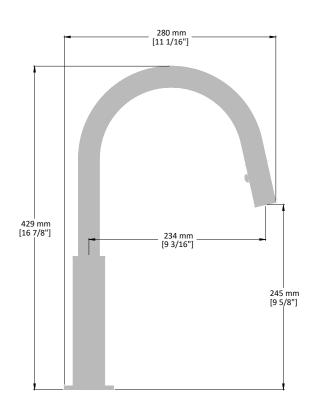

# MOND KITCHEN FAUCET

### KF.16M1.1504

## Description

- Magnetic docking mechanism
- Solid brass construction
- 3/8" Compression fitting
- 1 3/8" Hole diameter
- Pull-out sprayer with 2 stream functions

#### Flow Rate

■ 1.75 gpm | 6.6 lpm | 60 psi

## Cartridge

■ CE.1715.P - ceramic desk cartridge

# **Available Finishes**

- Chrome (CC)
- Stainless steel (SS)
- Gunmetal (GM)
- Matte black (MB)
- Brushed gold (BG)
- Matte white (MW)

(Model pictured: Chrome)

## **Optional Accent Colours**



Insert size: Ø 37.8 mm. Code: MRC02.XX

#### Codes / Standards

- Uniform Plumbing Code (UPC®)
- ASME A112.18.1/CSA B125.1
- NSF 372
- NSF/ANSI 61

#### Warranty

 Limited lifetime warranty (see full warranty for details)