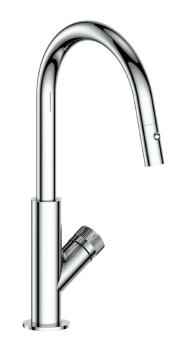

# MOND KITCHEN FAUCET

### KF.16M1.1504

# **Available Finishes**

- Chrome (CC)
- Stainless steel (SS)
- Gunmetal (GM)
- Matte black (MB)
- Brushed gold (BG)
- Matte white (MW)

(Model pictured: Chrome)