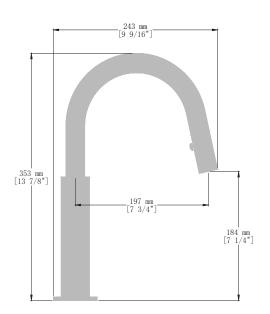

# MOND BAR / PREP FAUCET

# Description

- Magnetic docking mechanism
- Solid brass construction
- 3/8" Compression fitting
- 1 3/8" Hole diameter
- Pull-out sprayer with 2 stream functions