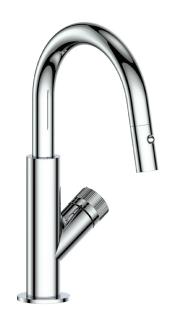

# MOND BAR / PREP FAUCET

# Description

- Magnetic docking mechanism
- Solid brass construction
- 3/8" Compression fitting
- 1 3/8" Hole diameter
- Pull-out sprayer with 2 stream functions

## **Available Finishes**

- Chrome (CC)
- Stainless steel (SS)
- Gunmetal (GM)
- Matte black (MB)
- Brushed gold (BG)
- Matte white (MW)

(Model pictured: Chrome)