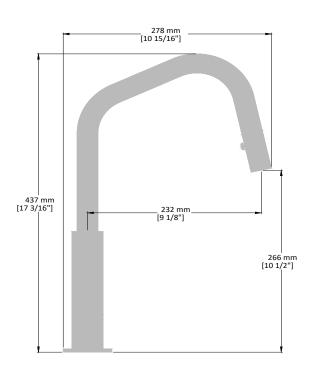

# MOND KITCHEN FAUCET

#### KF.16M2.1504

# Description

- Magnetic docking mechanism
- Solid brass construction
- 3/8" Compression fitting
- 1 3/8" Hole diameter
- Pull-out sprayer with 2 stream functions

#### Flow Rate

■ 1.75 gpm | 6.6 lpm | 60 psi

## Cartridge

■ CE.1735.P - ceramic desk cartridge

#### **Available Finishes**

- Chrome (CC)
- Stainless steel (SS)
- Gunmetal (GM)
- Matte black (MB)
- Brushed gold (BG)
- Matte white (MW)

(Model pictured: Chrome)

# **Optional Accent Colours**



Insert size: Ø 37.8 mm. Code: MRC02.XX

## Codes / Standards

- Uniform Plumbing Code (UPC®)
- ASME A112.18.1/CSA B125.1
- NSF 372
- NSF/ANSI 61

#### Warranty

 Limited lifetime warranty (see full warranty for details)