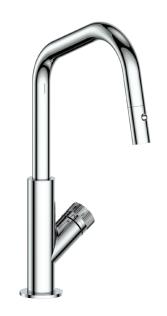

# MOND KITCHEN FAUCET

#### KF.16M2.1504

#### **Available Finishes**

- Chrome (CC)
- Stainless steel (SS)
- Gunmetal (GM)
- Matte black (MB)
- Brushed gold (BG)
- Matte white (MW)

(Model pictured: Chrome)