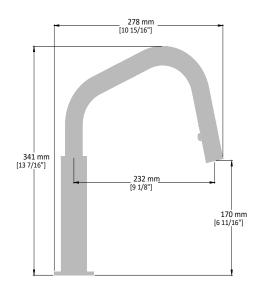

## Description

- Magnetic docking mechanism
- Solid brass construction
- 3/8" Compression fitting
- 1 3/8" Hole diameter
- Pull-out sprayer with 2 stream functions