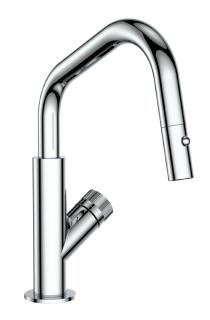

# MOND BAR / PREP FAUCET

## KF.13M2.1504

## Description

- Magnetic docking mechanism
- Solid brass construction
- 3/8" Compression fitting
- 1 3/8" Hole diameter
- Pull-out sprayer with 2 stream functions

# **Available Finishes**

- Chrome (CC)
- Stainless steel (SS)
- Gunmetal (GM)
- Matte black (MB)
- Brushed gold (BG)
- Matte white (MW)

(Model pictured: Chrome)