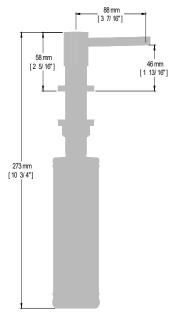

## MOND SOAP DISPENSER

KA.05SD

### Description

- 16oz refillable bottle
- Refillable from the top
- Self-priming pump