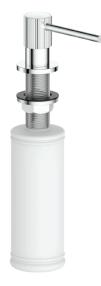

## MOND SOAP DISPENSER

KA.05SD

### Description

- 16oz refillable bottle
- Refillable from the top
- Self-priming pump

#### **Available Finishes**

- Chrome (CC)
- Stainless steel (SS)
- Gunmetal (GM)
- Matte black (MB)
- Brushed gold (BG)
- Matte white (MW)

(Model Pictured: Chrome)