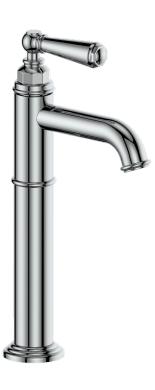

## CARINTHIA VESSEL LAVATORY FAUCET

#### BF.CX.1100

#### Description

- Single hole vessel lavatory faucet
- Solid brass construction
- <sup>3</sup>/<sub>8</sub>" compression fitting
- Adjustable aerator