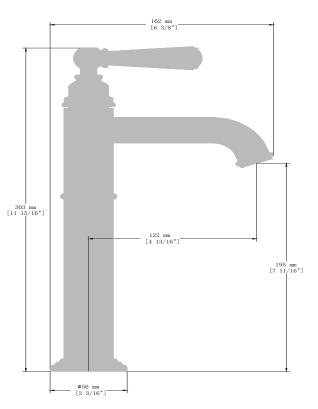

## CARINTHIA VESSEL LAVATORY FAUCET

#### BF.CX.1100

#### Description

- Single hole vessel lavatory faucet
- Solid brass construction
- <sup>3</sup>/<sub>8</sub>" compression fitting
- Adjustable aerator