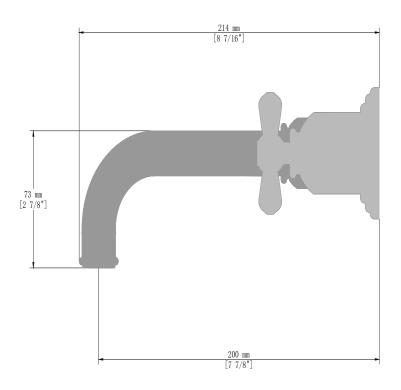

# **CARINTHIA**

## 8" C.C. WALL MOUNT LAVATORY FAUCET

## BF.CX.1510

# Description

- 3 piece wall mount lavatory faucet
- Solid brass construction
- ½" female NPT
- Adjustable aerator