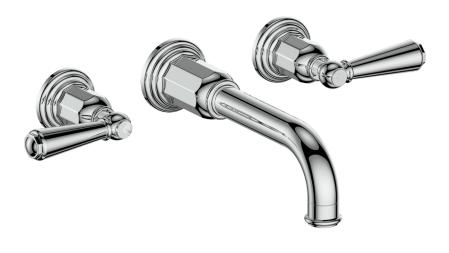

# **CARINTHIA**

## 8" C.C. WALL MOUNT LAVATORY FAUCET

## BF.CX.1510

# Description

- 3 piece wall mount lavatory faucet
- Solid brass construction
- ½" female NPT
- Adjustable aerator