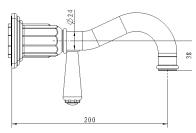

#### BF.CX.1420

## Description

- Wall mount lavatory faucet
- Solid brass construction
- ½" female NPT
- Adjustable aerator