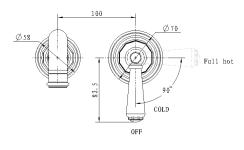

#### BF.CX.1420

## Description

- Wall mount lavatory faucet
- Solid brass construction
- ½" female NPT
- Adjustable aerator

#### **Available Handles**

Round (1) Octagonal (2) Cross (3)