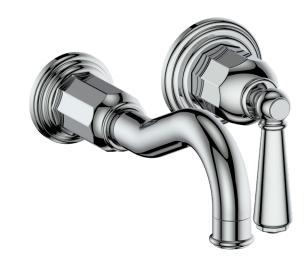

# **CARINTHIA**

### WALL MOUNT LAVATORY FAUCET

#### BF.CX.1420

## Description

- Wall mount lavatory faucet
- Solid brass construction
- ½" female NPT
- Adjustable aerator