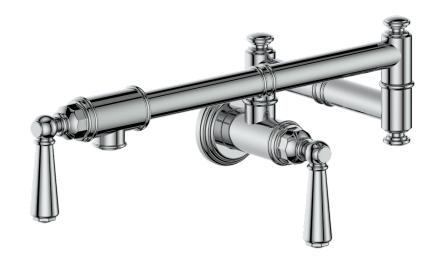

# Description

- Double-jointes swing spout
- Solid brass construction
- Dual handle design for easy operation
- ½" female NPT
- Single hole installation