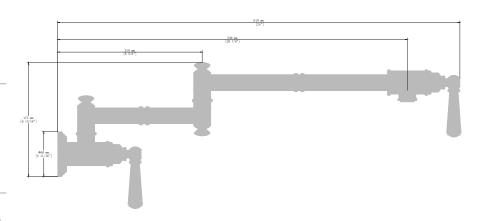

ble-jointes swing spout
- Solid brass construction
- Dual handle design for easy operation
- ½" female NPT
- Single hole installation

#### Flow Rate

■ 1.75 gpm | 6.6 lpm | 60 psi

### Cartridge

■ CE.1700.L - ceramic disk cartridge x2

#### **Available Handles**







Round (1) Octagonal (2) Cross (3)

#### **Available Finishes**

- Chrome (CC)
- Brushed Nickel (BN)
- Polished Nickel (PN)
- Brushed Gold (BG)
- Chrome/Matte Black (CB)
- Brushed Nickel/Matte Black (BB)
- Polished Nickel/Matte Black (PB)
- Brushed Gold/Matte Black (BGB)

# Codes / Standards

- Uniform Plumbing Code (UPC®)
- ASME A112.18.1/CSA B125.1
- NSF 372
- NSF/ANSI 61

#### Warranty

 Limited lifetime warranty against all manufacturing defects to the original consumer purchaser (see full warranty for more details)