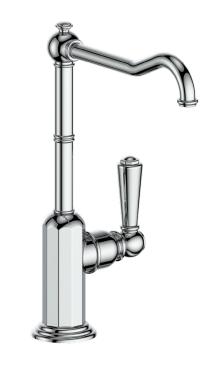

# **CARINTHIA**

# **FAUCET FOR WATER FILTRATION SYSTEM**

## KF.09CA.0X

# Description

- 1/4" push in water supply connection
- Solid brass construction
- 1 3/8" hole diameter
- Not compatible with reverse osmosis