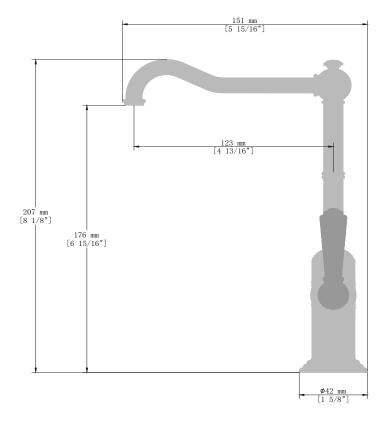

# Description

- 1/4" push in water supply connection
- Solid brass construction
- 1 3/8" hole diameter
- Not compatible with reverse osmosis