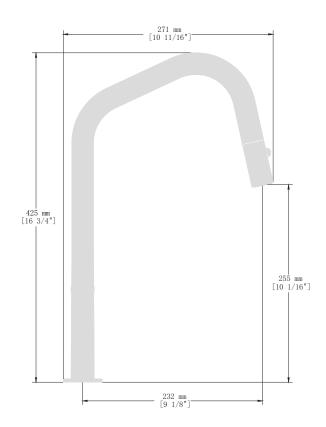

# **DRAVA**KITCHEN FAUCET

# Description

- Magnetic mechanism
- Pull-out spray with 2 stream functions and built-in swivel
- Solid brass construction
- Brass faucet spray head
- 3/8" compression fitting