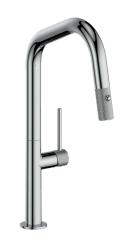

# **DRAVA**KITCHEN FAUCET

# Description

- Magnetic mechanism
- Pull-out spray with 2 stream functions and built-in swivel
- Solid brass construction
- Brass faucet spray head
- 3/8" compression fitting

## Finishes Available

- Chrome (CC)
- Stainless Steel (SS)
- Matte Black (MB)
- Matte Gold (MG)
- Chrome / Matte Black (CB)
- Stainless Steel / Matte Black (SB)
- Brushed Gold / Matte Black (GB)

(Model Pictured: Chrome)