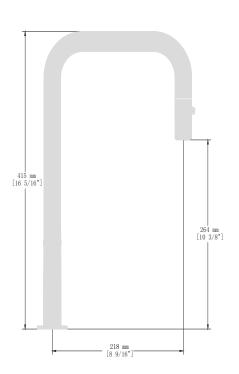

# **DRAVA**KITCHEN FAUCET

## Description

- Magnetic mechanism
- Pull-out spray with 2 stream functions and built-in swivel
- Solid brass construction
- Brass faucet spray head
- 3/8" compression fitting