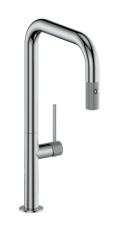

# **DRAVA**KITCHEN FAUCET

## Description

- Magnetic mechanism
- Pull-out spray with 2 stream functions and built-in swivel
- Solid brass construction
- Brass faucet spray head
- 3/8" compression fitting

#### Finishes Available

- Chrome (CC)
- Stainless Steel (SS)
- Matte Black (MB)
- Matte Gold (MG)
- Chrome / Matte Black (CB)
- Stainless Steel / Matte Black (SB)
- Brushed Gold / Matte Black (GB)

(Model Pictured: Chrome)