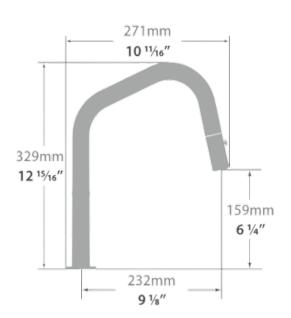

# Description

- Magnetic mechanism
- Pull-out spray with 2 stream functions and built-in swivel
- Solid brass construction
- Brass faucet spray head
- 3/8" compression fitting

# Cartridge

■ CE.1735.P - ceramic disk cartridge

#### Flow Rate

■ 1.75 gpm | 6.6 lpm | 60 psi

## Finishes Available

- Chrome (CC)
- Stainless Steel (SS)
- Matte Black (MB)
- Matte Gold (MG)
- Chrome / Matte Black (CB)
- Stainless Steel / Matte Black (SB)
- Brushed Gold / Matte Black (GB)

(Model Pictured: Chrome)

#### Codes / Standards

- Uniform Plumbing Code (UPC®)
- ASME A112.18.1/CSA B125.1
- NSF 372
- NSF/ANSI 61

## Warranty

 Limited lifetime warranty against all manufacturing defects to the original consumer purchaser (see full warranty for more details)





Magnetic Mechanism

360° Swivel Spout