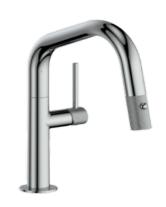

## Finishes Available

- Chrome (CC)
- Stainless Steel (SS)
- Matte Black (MB)
- Matte Gold (MG)
- Chrome / Matte Black (CB)
- Stainless Steel / Matte Black (SB)
- Brushed Gold / Matte Black (GB)

(Model Pictured: Chrome)