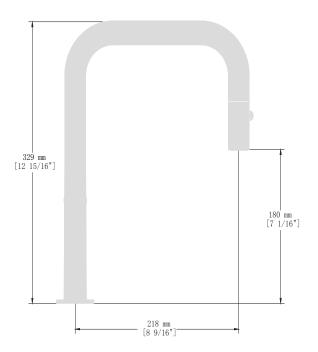

# **DRAVA** BAR / PREP FAUCET

KF.13D3.1214

## Description

- Magnetic mechanism
- Pull-out spray with 2 stream functions and built-in swivel
- Solid brass construction
- Brass faucet spray head
- <sup>3</sup>/<sub>8</sub>" compression fitting