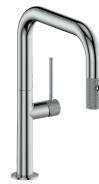

# **DRAVA** BAR / PREP FAUCET

KF.13D3.1214

## Description

- Magnetic mechanism
- Pull-out spray with 2 stream functions and built-in swivel
- Solid brass construction
- Brass faucet spray head
- <sup>3</sup>/<sub>8</sub>" compression fitting

#### **Finishes Available**

- Chrome (CC)
- Stainless Steel (SS)
- Matte Black (MB)
- Matte Gold (MG)
- Chrome / Matte Black (CB)
- Stainless Steel / Matte Black (SB)
- Brushed Gold / Matte Black (GB)

(Model Pictured: Chrome)