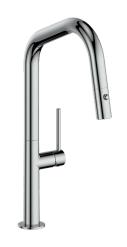

# **DORNBIRN**KITCHEN FAUCET

KF.16D2.0204

# Description

- Magnetic mechanism
- Pull-out spray with 2 stream functions and built-in swivel
- Solid brass construction
- Brass faucet spray head
- 3/8" compression fitting

(Model Pictured: Chrome)