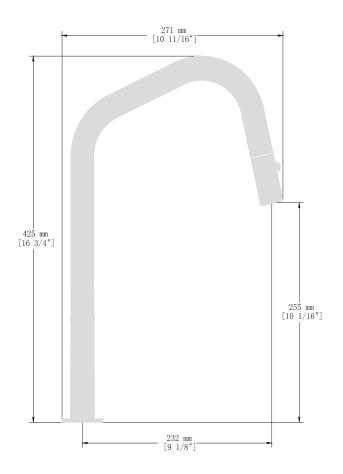

N FAUCET

KF.16D2.0204

# Description

- Magnetic mechanism
- Pull-out spray with 2 stream functions and built-in swivel
- Solid brass construction
- Brass faucet spray head
- 3/8" compression fitting

## Cartridge

■ CE.1735.P - ceramic disk cartridge

#### Flow Rate

■ 1.75 gpm | 6.6 lpm | 60 psi

#### Finishes Available

- Chrome (CC)
- Stainless Steel (SS)
- Matte Black (MB)
- Matte Gold (MG)
- Matte White (MW)
- Chrome / Matte Black (CB)
- Stainless Steel / Matte Black (SB)
- Brushed Gold / Matte Black (GB)

(Model Pictured: Chrome)

#### Codes / Standards

- Uniform Plumbing Code (UPC®)
- ASME A112.18.1/CSA B125.1
- NSF 372
- NSF/ANSI 61

## Warranty

 Limited lifetime warranty against all manufacturing defects to the original consumer purchaser (see full







360° Swivel Spout