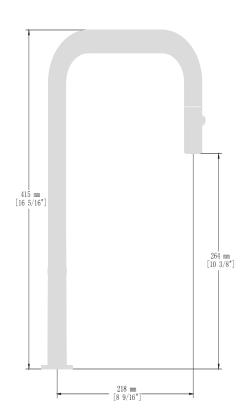

# **DORNBIRN**KITCHEN FAUCET

KF.16D3.0204

## Description

- Magnetic mechanism
- Pull-out spray with 2 stream functions and built-in swivel
- Solid brass construction
- Brass faucet spray head
- 3/8" compression fitting