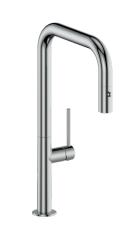

# **DORNBIRN**KITCHEN FAUCET

KF.16D3.0204

## Description

- Magnetic mechanism
- Pull-out spray with 2 stream functions and built-in swivel
- Solid brass construction
- Brass faucet spray head
- 3/8" compression fitting

(Model Pictured: Chrome)