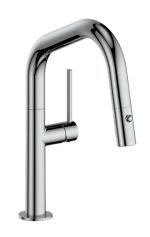

EN FAUCET

KF.13D2.0204

## Description

- Magnetic mechanism
- Pull-out spray with 2 stream functions and built-in swivel
- Solid brass construction
- Brass faucet spray head
- 3/8" compression fitting

# Cartridge

■ CE.1735.P - ceramic disk cartridge

#### Flow Rate

■ 1.75 gpm | 6.6 lpm | 60 psi

#### Finishes Available

- Chrome (CC)
- Stainless Steel (SS)
- Matte Black (MB)
- Matte Gold (MG)
- Matte White (MW)
- Chrome / Matte Black (CB)
- Stainless Steel / Matte Black (SB)
- Brushed Gold / Matte Black (GB)

(Model Pictured: Chrome)

#### Codes / Standards

- Uniform Plumbing Code (UPC®)
- ASME A112.18.1/CSA B125.1
- NSF 372
- NSF/ANSI 61

### Warranty

 Limited lifetime warranty against all manufacturing defects to the original consumer purchaser (see full







360° Swivel Spout