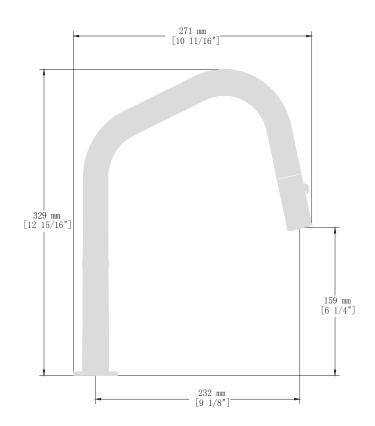

# **DORNBIRN**KITCHEN FAUCET

KF.13D2.0204

## Description

- Magnetic mechanism
- Pull-out spray with 2 stream functions and built-in swivel
- Solid brass construction
- Brass faucet spray head
- 3/8" compression fitting