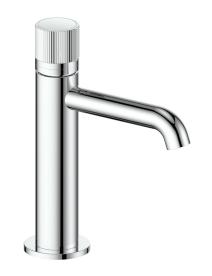

# MOND LAVATORY FAUCET

### BF.MD.1001

## Description

- Single hole lavatory faucet
- Solid brass construction
- 3/8" compression fitting
- Adjustable aerator
- Pop up drain with overflow included

#### **Available Finishes**

- Chrome (CC)
- Matte Black (MB)
- Brushed Gold (BG)

(Model Pictured: Chrome)