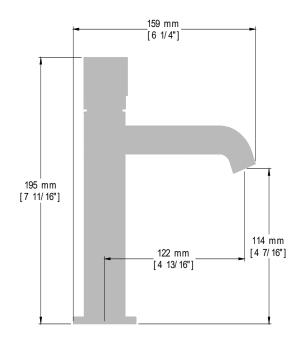

## Description

- Single hole lavatory faucet
- Solid brass construction
- 3/8" compression fitting
- Adjustable aerator
- Pop up drain with overflow included