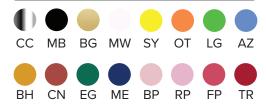

# MOND LAVATORY FAUCET

### BF.MD.1001

## Description

- Single hole lavatory faucet
- Solid brass construction
- 3/8" compression fitting
- Adjustable aerator
- Pop up drain with overflow included

#### Flow Rate

■ 1.5 gpm | 5.7 lpm | 60 psi

#### Cartridge

■ CE.1901.P - ceramic disk cartridge

#### **Available Finishes**

- Chrome (CC)
- Matte Black (MB)
- Brushed Gold (BG)

(Model Pictured: Chrome)

# **Optional Accent Colours**



Insert size: Ø 31.8 mm. Code: MRC01.XX

#### Codes / Standards

- Uniform Plumbing Code (UPC®)
- ASME A112.18.1/CSA B125.1
- NSF 372
- NSF/ANSI 61

#### Warranty

Limited lifetime warranty (see full warranty for details)





Change the direction of the flow with the tip of your finger.