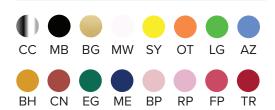

## **Available Finishes**

- Chrome (CC)
- Matte black (MB)
- Brushed gold (BG)

(Model pictured: Chrome)