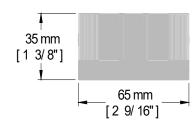

## **Optional Accent Colours**

Insert size: Ø60.8 mm

Code: MRC07.XX - for moon handles

MRC10.XX - for crescent/cross handles