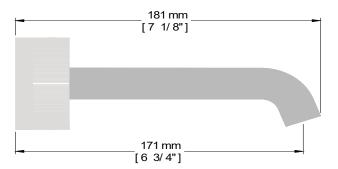

aucet trim
- Adjustable aerator

#### Flow Rate

■ 1.5 gpm | 5.7 lpm | 60 psi

#### **Available Handles**







Moon (1) Crescent (2) Cross (3)

## **Available Finishes**

- Chrome (CC)
- Matte black (MB)
- Brushed gold (BG)

(Model pictured: Chrome)

## **Optional Accent Colours**



Insert size: Ø60.8 mm

Code: MRC07.XX - for moon handles

MRC10.XX - for crescent/cross handles

#### Codes / Standards

- Uniform Plumbing Code (UPC®)
- ASME A112.18.1/CSA B125.1
- NSF 372
- NSF/ANSI 61

#### Warranty

 Limited lifetime warranty (see full warranty for more details)

Vogt Industries reserves the right to change the product material and specifictions without notice. Actual product may differ from pictures. For further enquiries or assistance please contact customercare@vogtindustries.com.