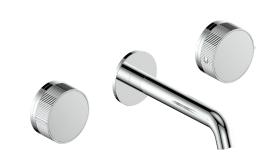

## Description

- 3-piece wall mount lavatory faucet trim
- Adjustable aerator

## **Available Finishes**

- Chrome (CC)
- Matte black (MB)
- Brushed gold (BG)

(Model pictured: Chrome)