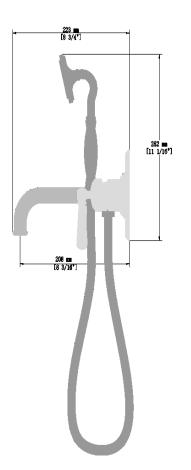

## Description

- Wall mount tub filler with 15" x 5 3/8" face plate
- Solid brass construction
- ½" female NPT connection