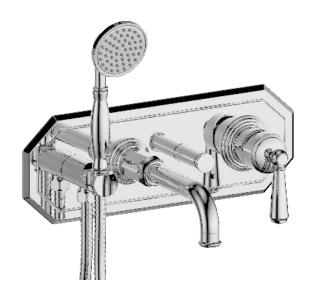

# **CARINTHIA** WALL MOUNT TUB FILLER

## Description

- Wall mount tub filler with 15" x 5 3/8" face plate
- Solid brass construction
- ½" female NPT connection