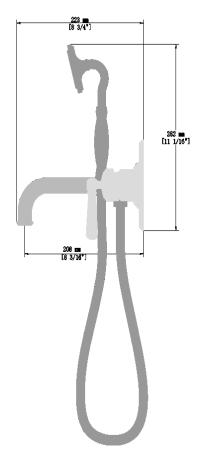

## Description

- Wall mount tub filler with 15" x 5 3/8" face plate
- Solid brass construction
- ½" female NPT connection