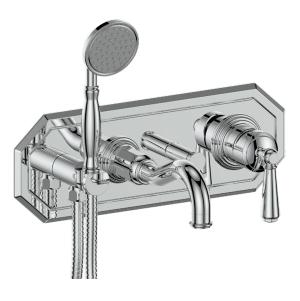

# CARINTHIA WALL MOUNT TUB FILLER

TM.CX.2220

## Description

- Wall mount tub filler with 15" x 5 3/8" face plate
- Solid brass construction
- ½" female NPT connection